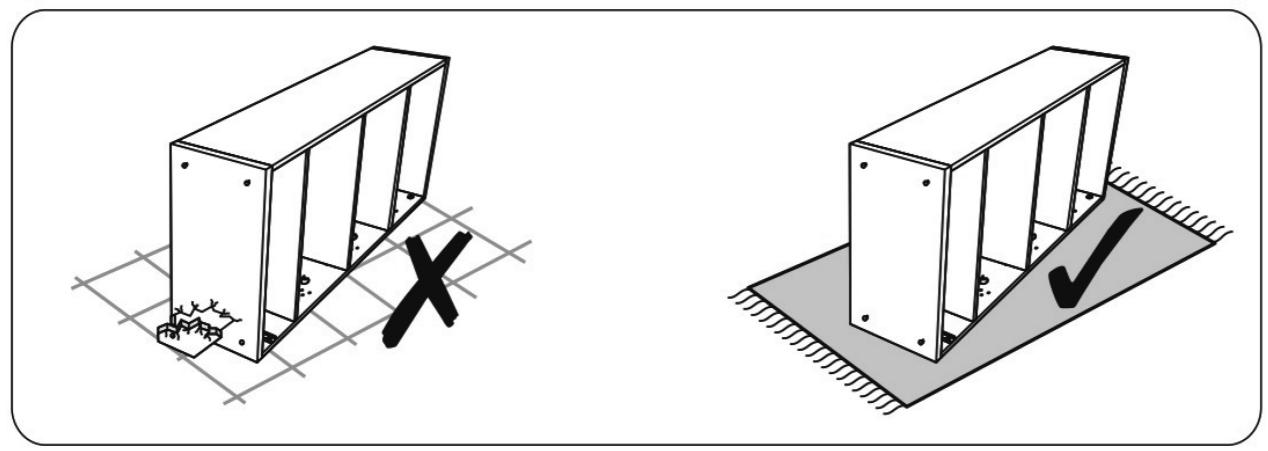

We recommend you use a sheet or blanket to protect both floor and product through the assembly stages.

Never push or pull the product as this could cause both personal injury or irreparable damage to product or floor.