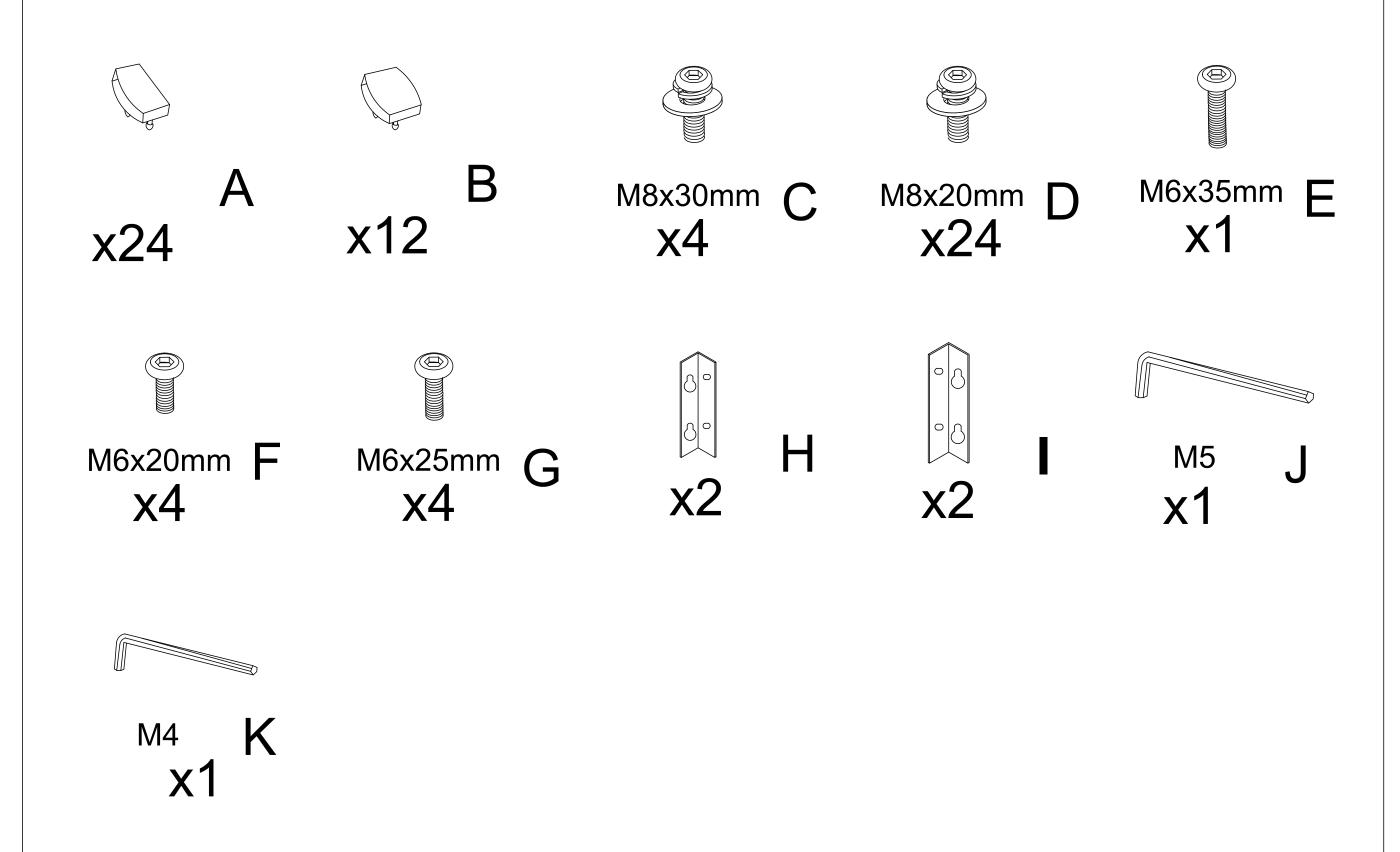

**Version number - 1.0** 

**Product Code - ELO003** 

Please check all hardware matches the list below. Should you notice any are missing please contact your retailer.

We strongly advise that you do not use Power Tools, such as drills or electric screwdrivers during the assembly as this may cause irreparable damage and will invalidate your warranty.

# **PARTS**

Please ensure you carefully check all the pieces, should you have any concerns please contact the retailer before assembly commences. Please have your order number, details of the issue, the product code, and the batch number from the cartons as this will help us to resolve your issue much faster.