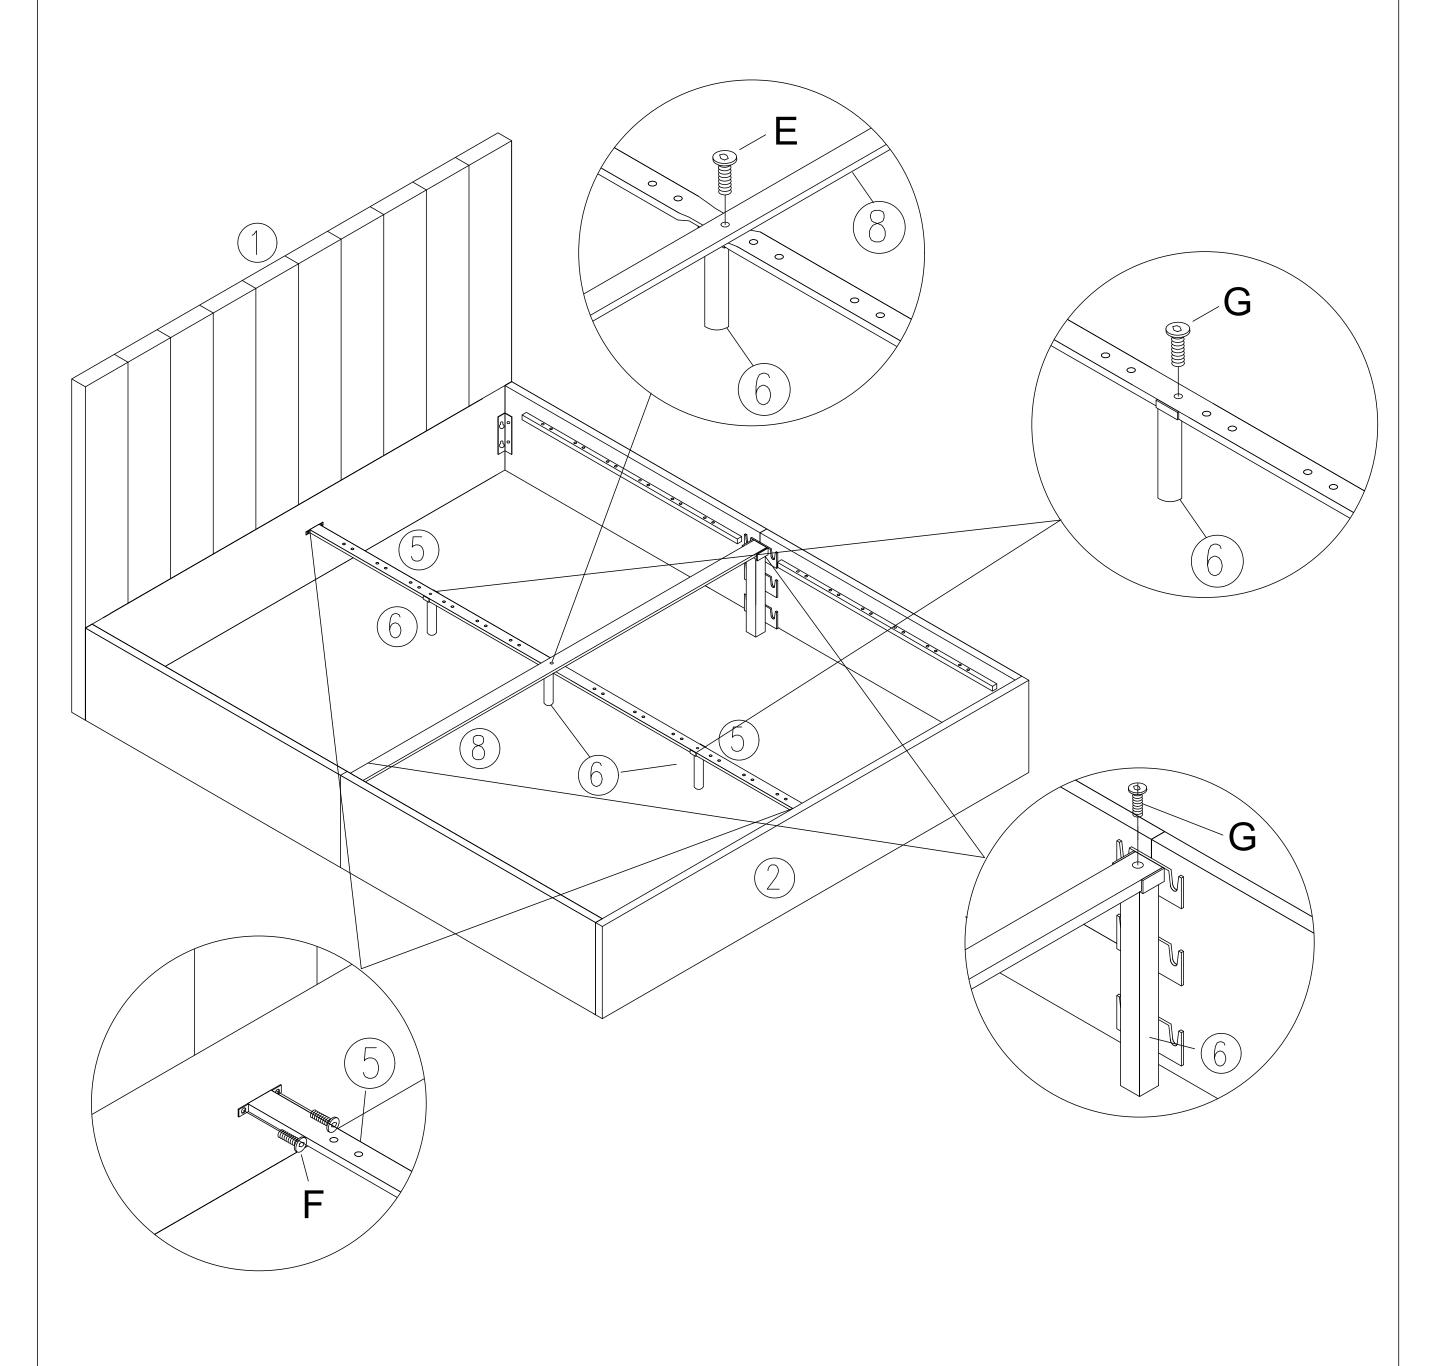

Remember we strongly urge you DO NOT use power tools such as drill or electric screwdrivers as this could cause irreparable damage to your product and will invalidate your warranty.

3

 M6x35mm
 M6x20mm
 M6x25mm

 F
 G

 Tx
 4x
 4x