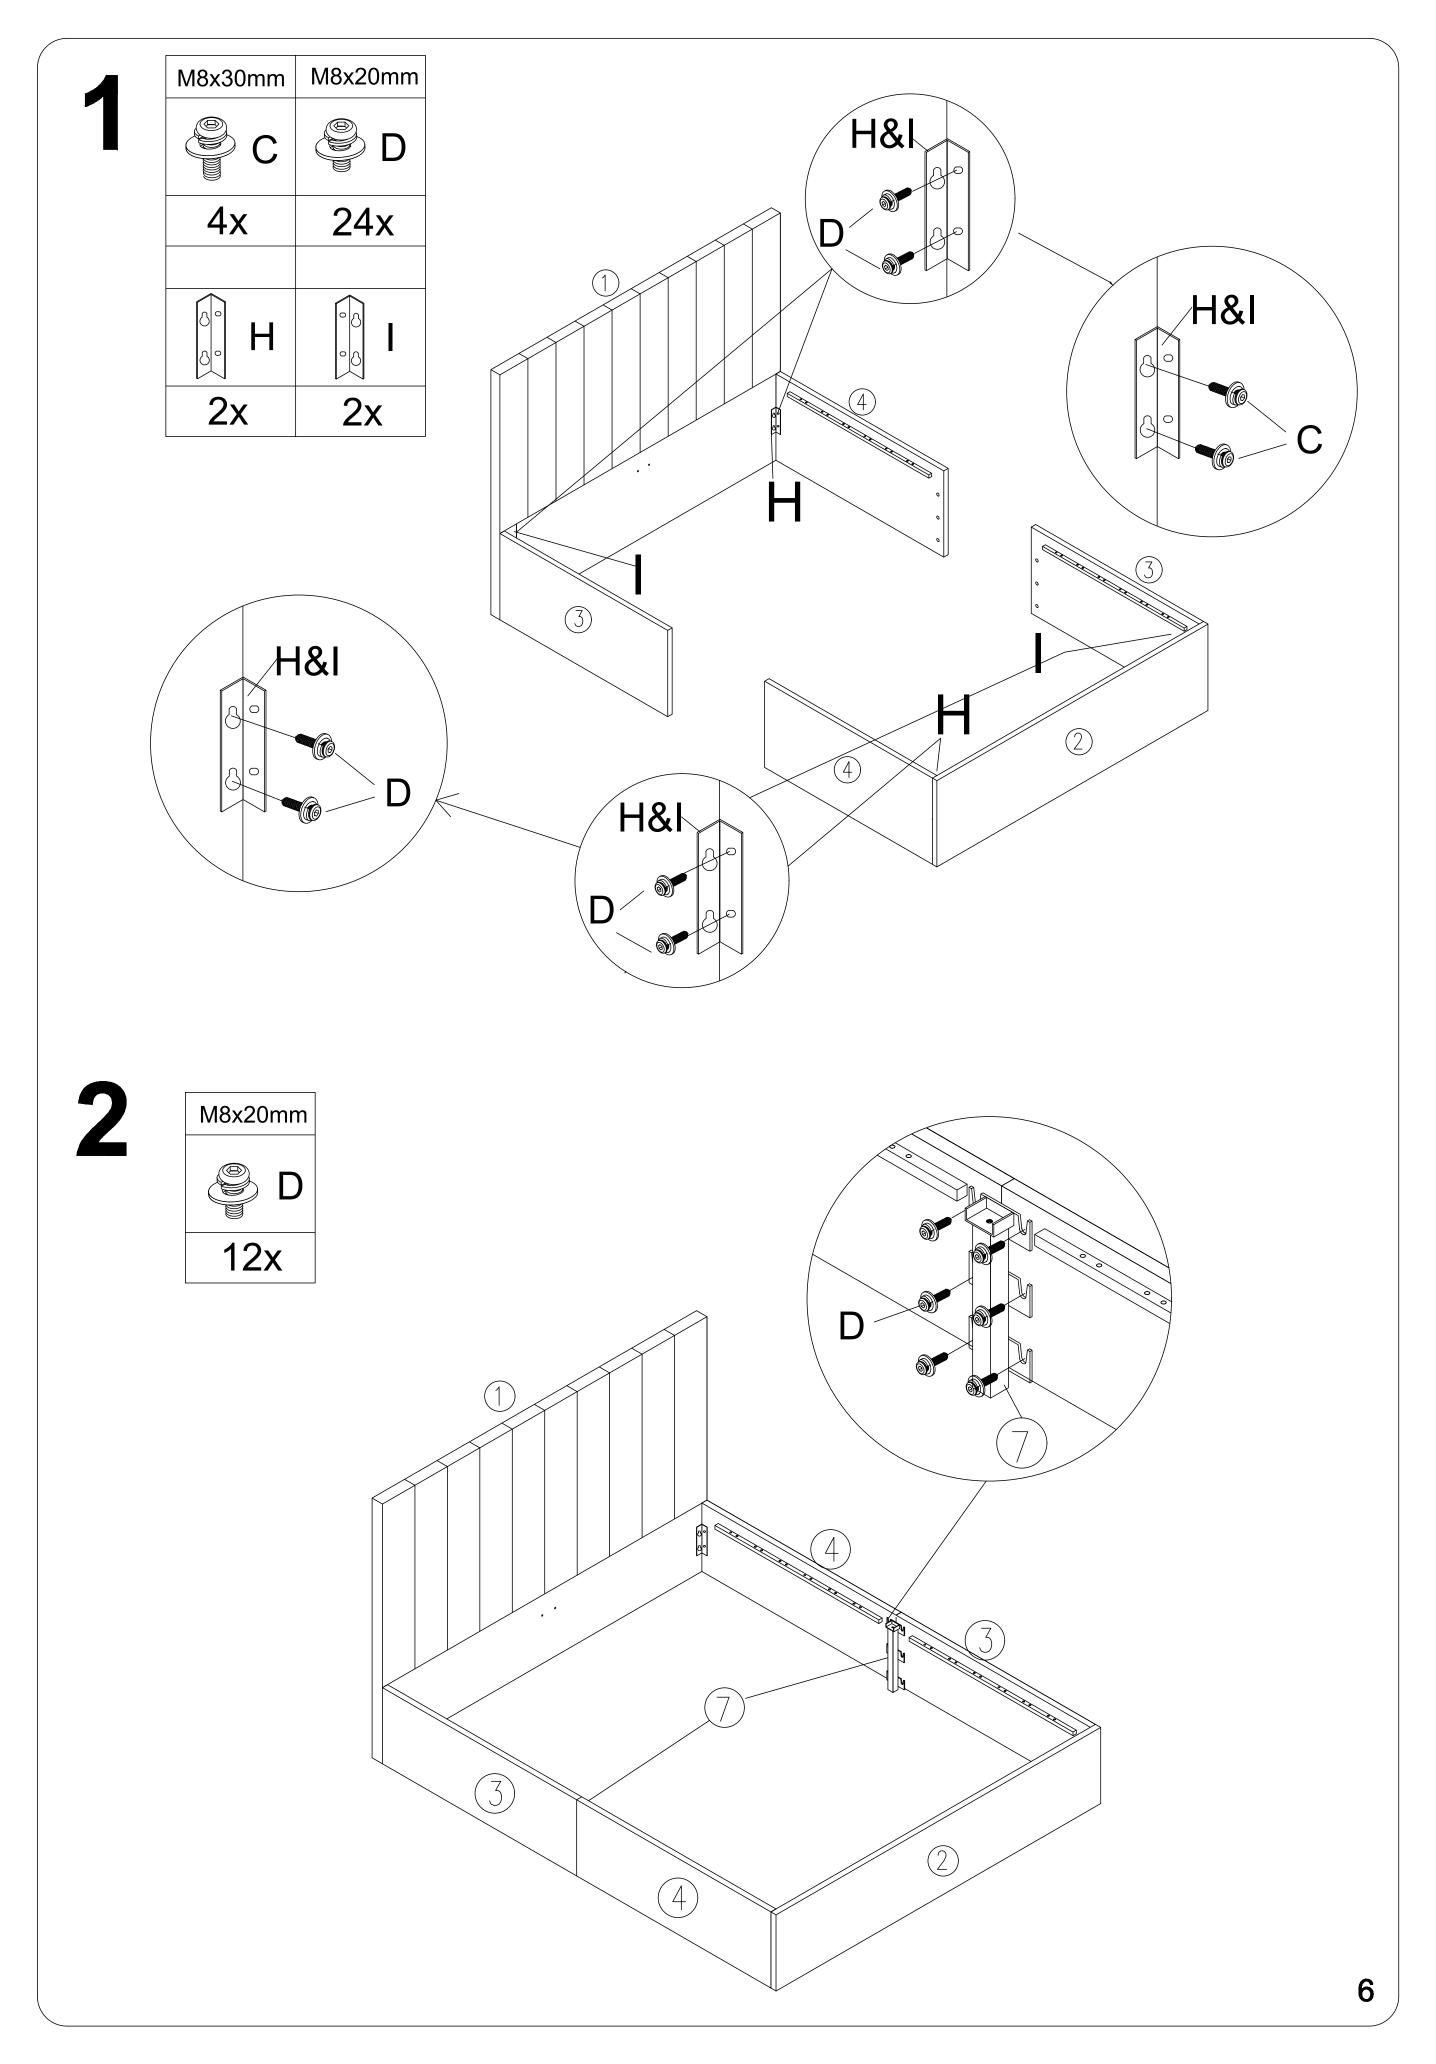

**Version number - 1.0** 

**Product Code - ELO003** 

Please check all hardware matches the list below. Should you notice any are missing please contact your retailer.

We strongly advise that you do not use Power Tools, such as drills or electric screwdrivers during the assembly as this may cause irreparable damage and will invalidate your warranty.

Remember we strongly urge you DO NOT use power tools such as drill or electric screwdrivers as this could cause irreparable damage to your product and will invalidate your warranty.

3

 M6x35mm
 M6x20mm
 M6x25mm