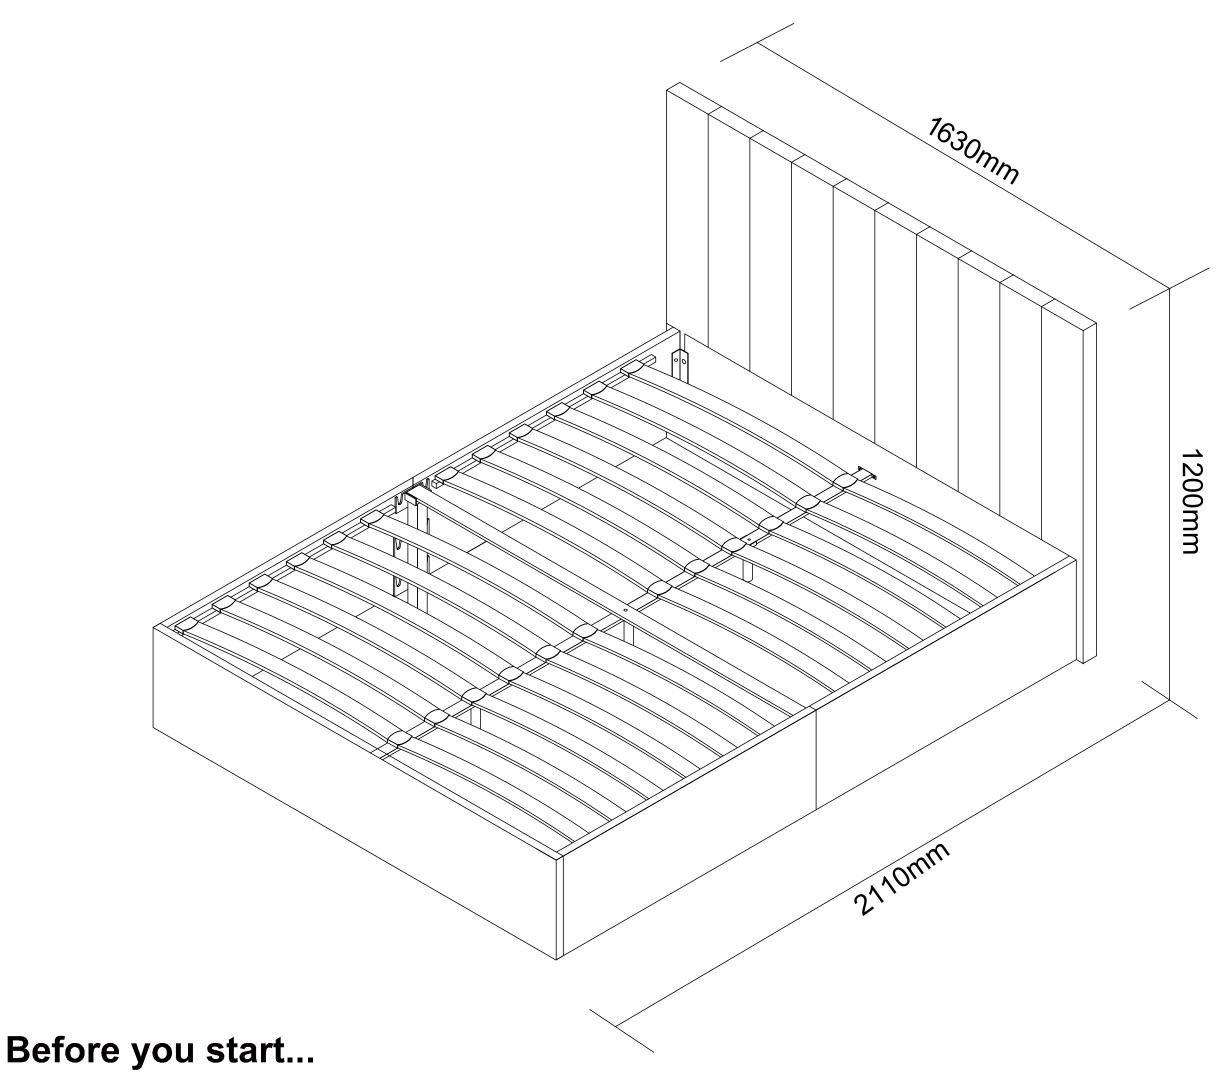

### FABRIC BED 150CM

**Approximate Assembly Time** 

People Required to Assemble

•

**Tools Required** 

NO EXTRA TOOL REQUIRED

Please carefully unpack and lay out all of the component parts to ensure nothing is missing and to check each component for any obvious damage.

**Version number - 1.0** 

**Product Code - ELO003** 

Please check all hardware matches the list below. Should you notice any are missing please contact your retailer.

We strongly advise that you do not use Power Tools, such as drills or electric screwdrivers during the assembly as this may cause irreparable damage and will invalidate your warranty.