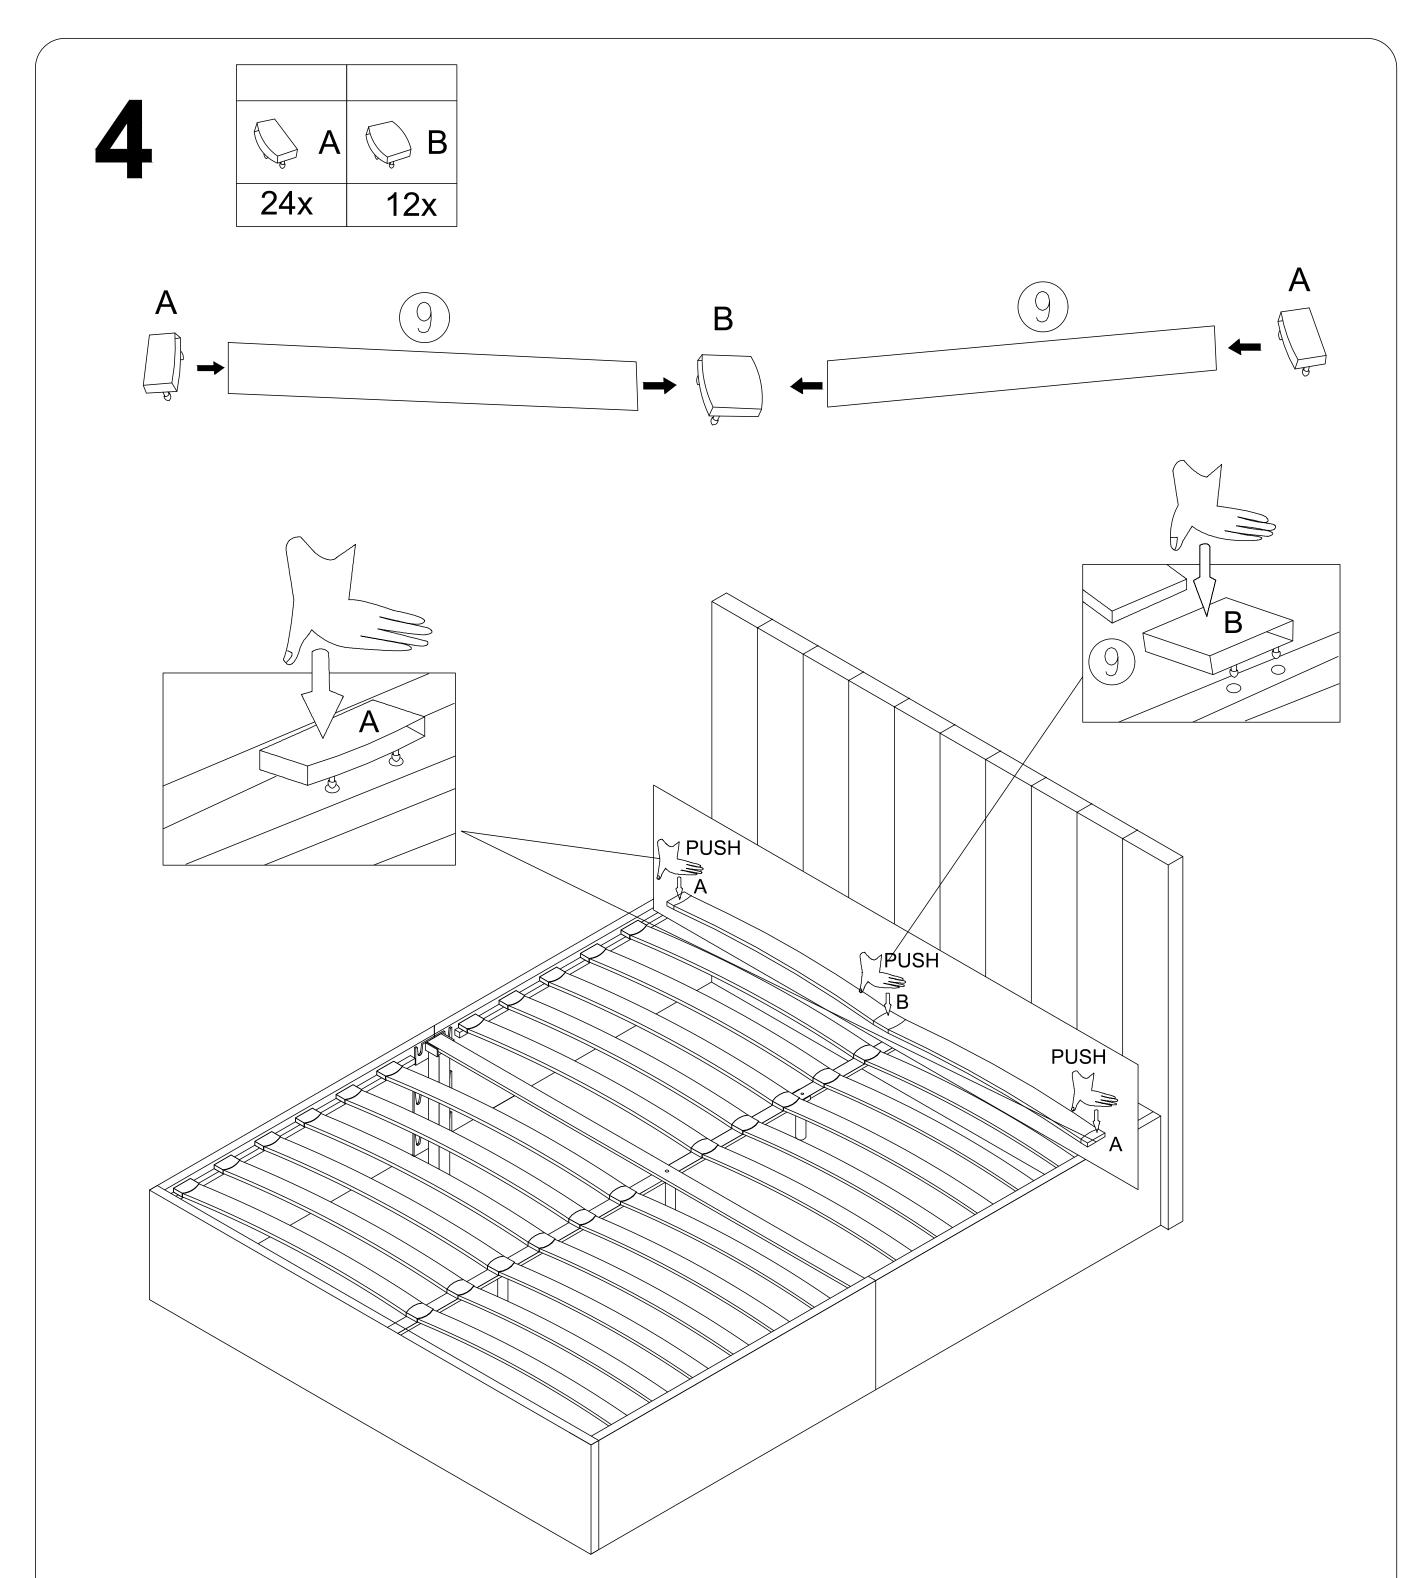

Remember we strongly urge you DO NOT use power tools such as drill or electric screwdrivers as this could cause irreparable damage to your product and will invalidate your warranty.

3

 M6x35mm
 M6x20mm
 M6x25mm