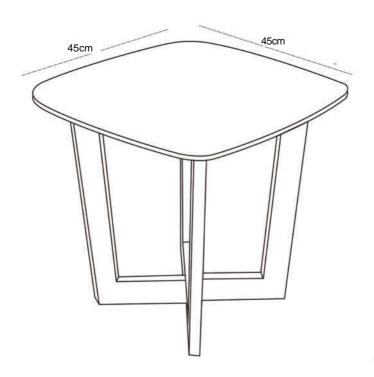

## LAMP TABLE

Approximate Assembly Time

People Required to Assemble

Tools Required

No Extra

Tools Required