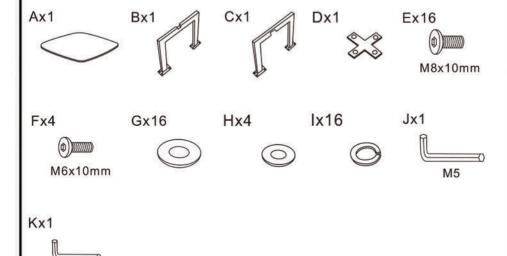

Version Number-1.0

Product Code-OLY002 OLY012

Please check all hardware matches the list below. Should you notice any are missing please contact your retailer.

M4

We strongly advise that you do not use Power Tools, such as drills or electric screwdrivers during the assembly as this may cause irreparable damage and will invalidate your warranty.

# **PARTS**

Please ensure you carefully check all the pieces, should you have any concerns please contact the retailer before assembly commences.

Please have your order number, details of the issue, the product code, and the batch number from the cartons as this will help us to resolve your issue much faster.