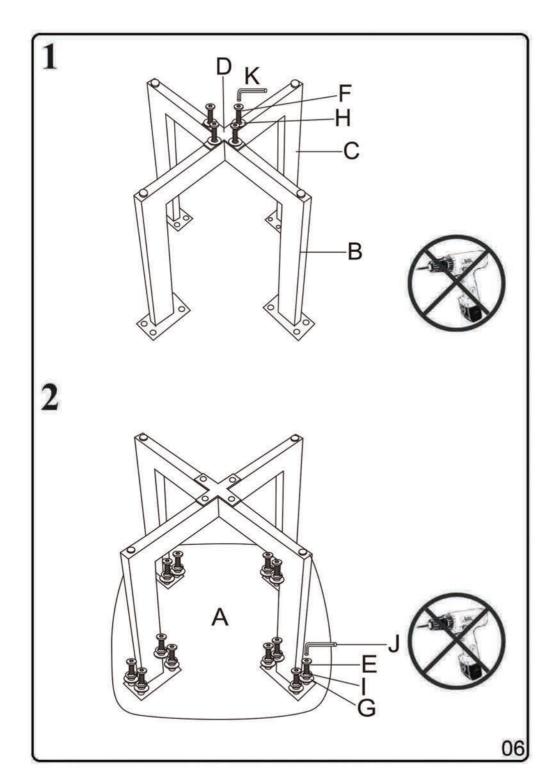

Remember we strongly urge you DO NOT use power tools such as drill or electric screwdrivers as this could cause irreparable damage to your product and will invalidate your warranty

3 Your table is now ready for use.