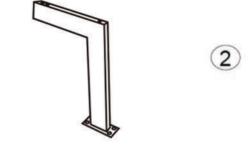

| 1 | x1 |
|---|----|
| 2 | x4 |
| 3 | x1 |

Please ensure you carefully check all the pieces, should you have any concerns please contact the retailer before assembly commences.

Please have your order number, details of the issue, the product code, and the batch number from the cartons as this will help us to resolve your issue much faster.