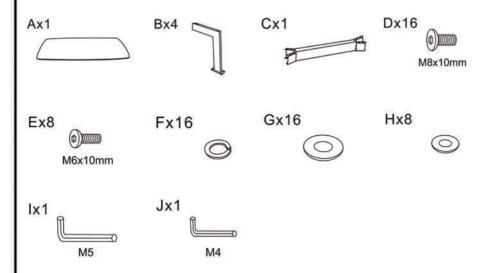

Version Number-1.0

Product Code-OLY003 OLY013

Please check all hardware matches the list below. Should you notice any are missing please contact your retailer.

We strongly advise that you do not use Power Tools, such as drills or electric screwdrivers during the assembly as this may cause irreparable damage and will invalidate your warranty.

| 1 | x1 |
|---|----|
| 2 | x4 |
| 3 | x1 |

Please ensure you carefully check all the pieces, should you have any concerns please contact the retailer before assembly commences.

Please have your order number, details of the issue, the product code, and the batch number from the cartons as this will help us to resolve your issue much faster.