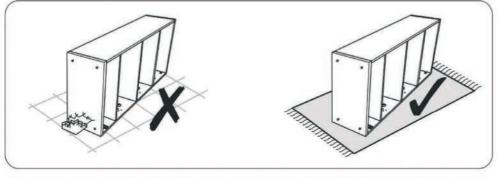

We recommend you use a sheet or blanket to protect both floor and product through the assembly stages.

Never push or pull the product as this could cause both personal injury or irreparable damage to product or floor.