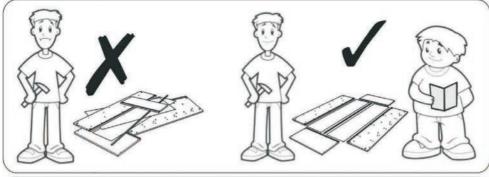

We recommend you use a sheet or blanket to protect both floor and product through the assembly stages.

Never push or pull the product as this could cause both personal injury or irreparable damage to product or floor.