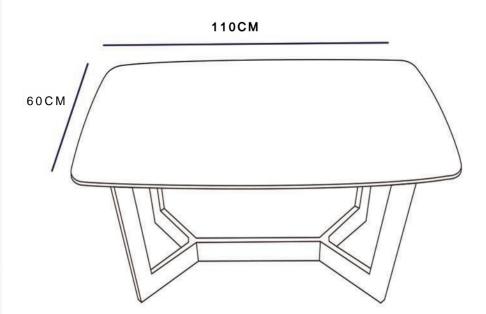

| 1 | x1 |
|---|----|
| 2 | x4 |
| 3 | x1 |

Please ensure you carefully check all the pieces, should you have any concerns please contact the retailer before assembly commences.

Please have your order number, details of the issue, the product code, and the batch number from the cartons as this will help us to resolve your issue much faster.