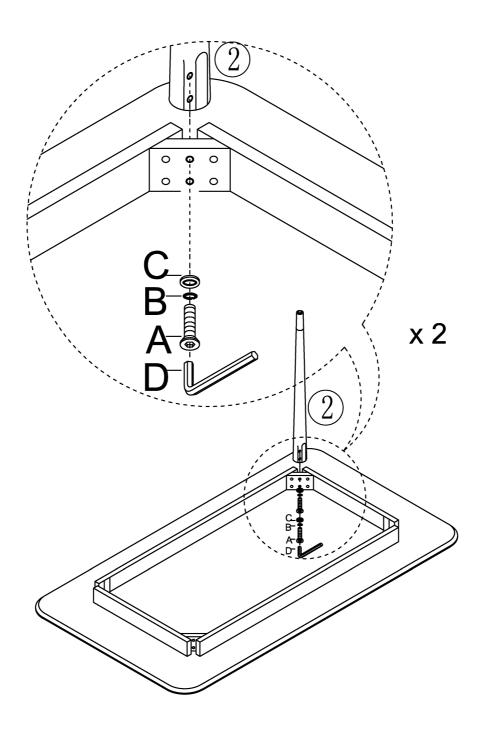

Please remember we strongly urge you DO NOT use power tools such as drill or electric screwdrivers as this could cause irreparable damage to your product and will invalidate your warranty.

| M8 x 80mm | <b>ø</b> 10 x 1.5mm | Ø15 x 1.5mm |     |
|-----------|---------------------|-------------|-----|
| OMITTED A | О в                 | 0000        | D   |
| x 8       | x 8                 | x 8         | x 1 |