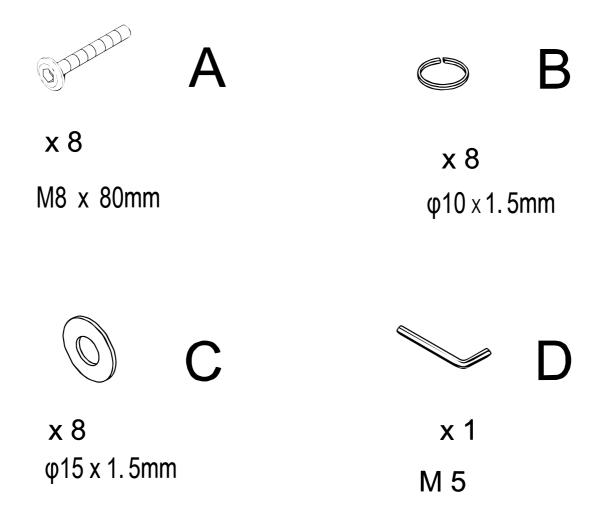

Version number - 1.0

**Product Code - FIN00**5

Please check all hardware matches the list below. Should you notice any are missing please contact your retailer.

We strongly advise that you do not use Power Tools, such as drills or electric screwdrivers during the assembly as this may cause irreparable damage and will invalidate your warranty.

Please remember we strongly urge you DO NOT use power tools such as drill or electric screwdrivers as this could cause irreparable damage to your product and will invalidate your warranty.

| M8 x 80mm | <b>ø</b> 10 x 1.5mm | Ø15 x 1.5mm |     |
|-----------|---------------------|-------------|-----|
| OMITTED A | О в                 | 0000        | D   |
| x 8       | x 8                 | x 8         | x 1 |