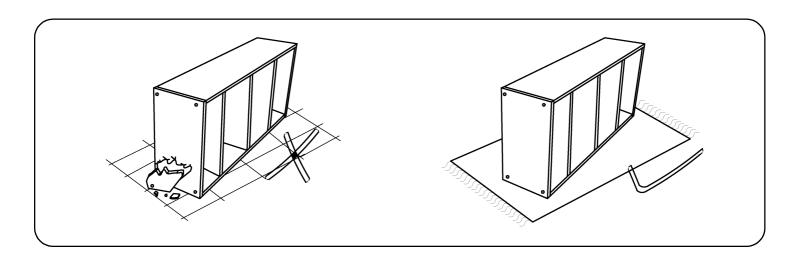

We advise that you keep the hardware in a bowl during assembly to avoid losing anything.

Small component parts could choke a child if swallowed.

We recommend you use a sheet or blanket to protect both floor and product through the assembly stages.

This product is heavy, and we recommend a 2 person lift to avoid personal injury or damage to the product.

Never push or pull the product as this could cause both personal injury or irreparable damage to product or floor.