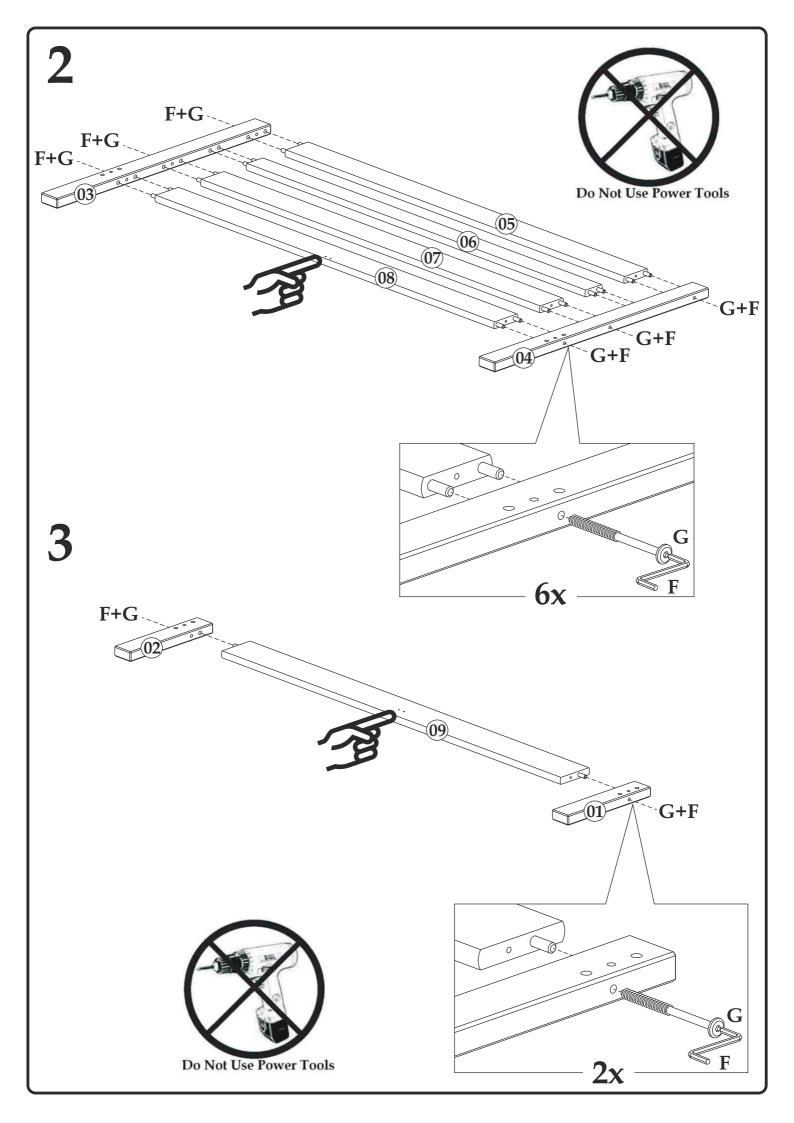

**Version Number - 1.0** 

**Product Code - SAM002** 

Please check all hardware matches the list below. Should you notice any are missing please contact your retailer.

We strongly advise that you do not use Power Tools, such as drills or electric screwdrivers, during the assembly as this may cause irreparable damage and will invalidate your warranty.

# **PLEASE**

Remember we strongly urge you DO NOT use power tools such as drill or eletric screwdrivers as this could cause irreparable damage to your product and will invalidate your warranty