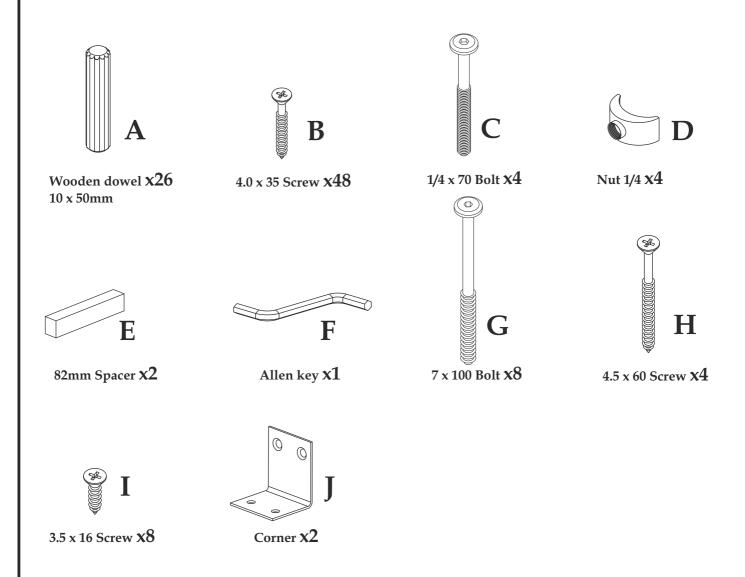

**Version Number - 1.0** 

**Product Code - SAM002** 

Please check all hardware matches the list below. Should you notice any are missing please contact your retailer.

We strongly advise that you do not use Power Tools, such as drills or electric screwdrivers, during the assembly as this may cause irreparable damage and will invalidate your warranty.

# **PARTS**

Please ensure you carefully check all the pieces, should you have any concerns please contact the retailer before assembly commences. Pelase have your order number, details of the issue, the product code, and the batch number from the cartons as this will help us to resolve your issue much faster.