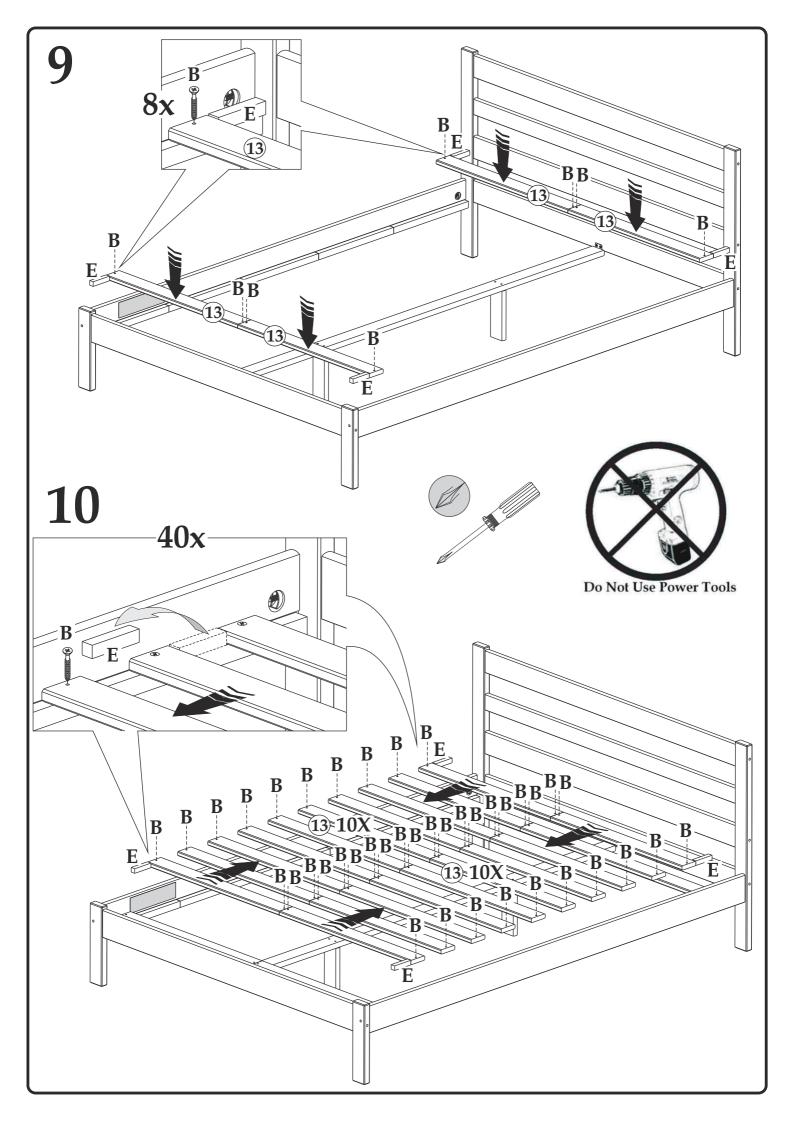

**Version Number - 1.0** 

**Product Code - SAM002** 

Please check all hardware matches the list below. Should you notice any are missing please contact your retailer.

We strongly advise that you do not use Power Tools, such as drills or electric screwdrivers, during the assembly as this may cause irreparable damage and will invalidate your warranty.

# **PLEASE**

Remember we strongly urge you DO NOT use power tools such as drill or eletric screwdrivers as this could cause irreparable damage to your product and will invalidate your warranty