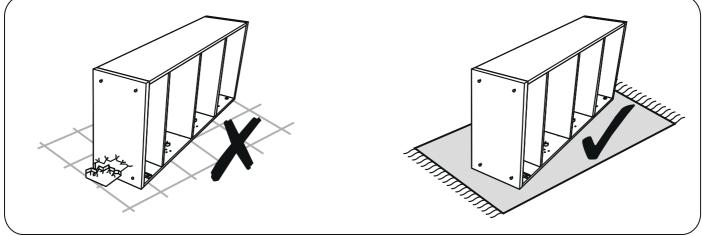

We recommend you use a sheet a blanket to protect both floor and product through the assembly stages.

This product is heavy, and we recommend a 2 person lift to avoid personal injury or damage to the product.

Never push or pull the product as this could cause both personal injury or irreparable damage to product or floor.

We have tried to make this piece of furniture easy to assemble if the instructions are followed carefully.