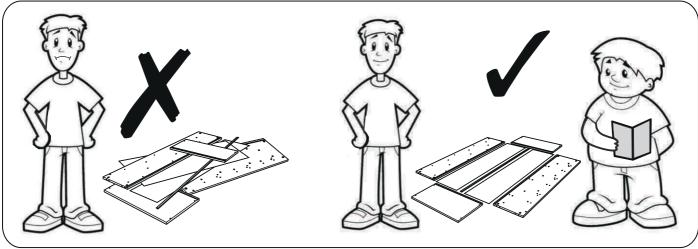

We recommend you use a sheet a blanket to protect both floor and product through the assembly stages.

This product is heavy, and we recommend a 2 person lift to avoid personal injury or damage to the product.