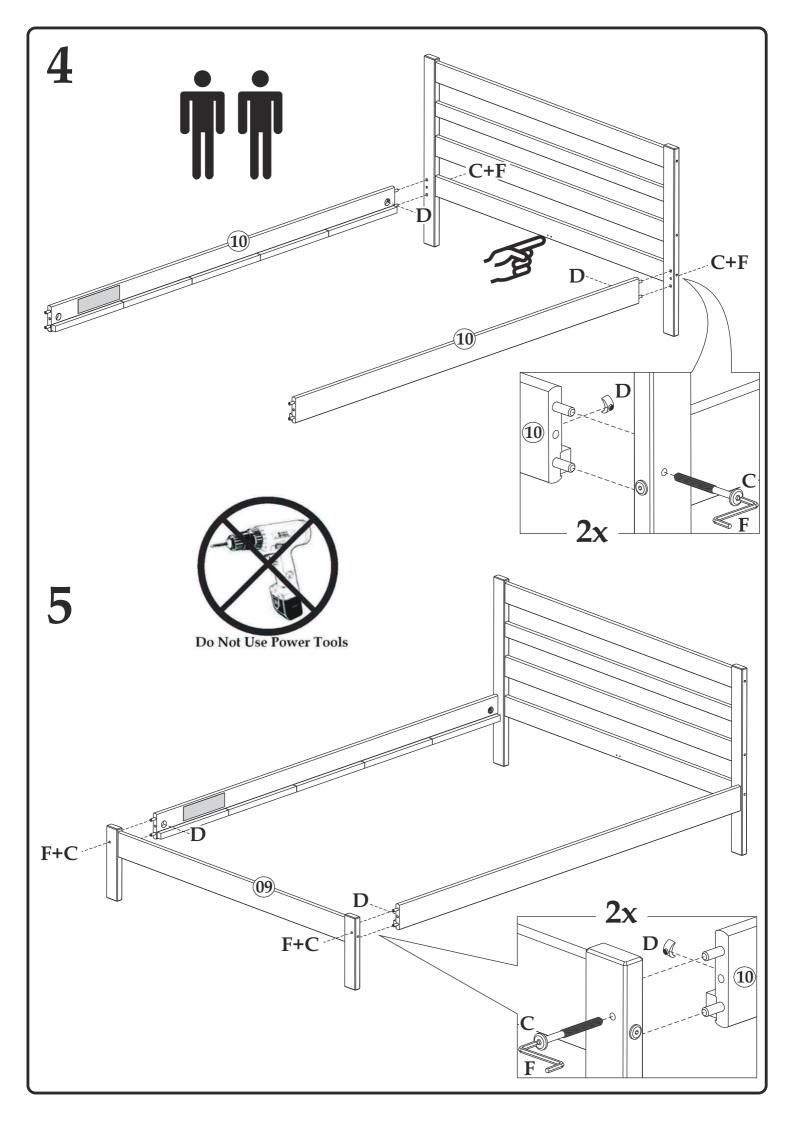

We recommend you use a sheet a blanket to protect both floor and product through the assembly stages.

This product is heavy, and we recommend a 2 person lift to avoid personal injury or damage to the product.

# **PLEASE**

Remember we strongly urge you DO NOT use power tools such as drill or eletric screwdrivers as this could cause irreparable damage to your product and will invalidate your warranty