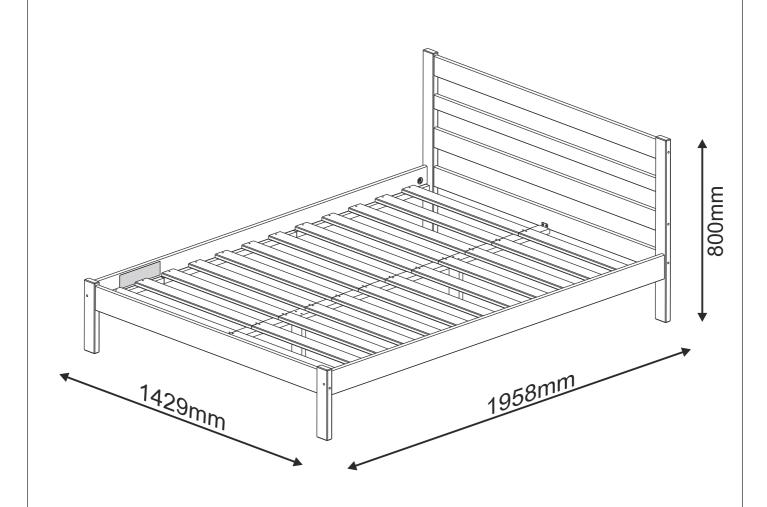

## SAMI BED 135CM - UNFINISHED PINE

Approximate Assembly Time

People Required to Assemble

Tools Required