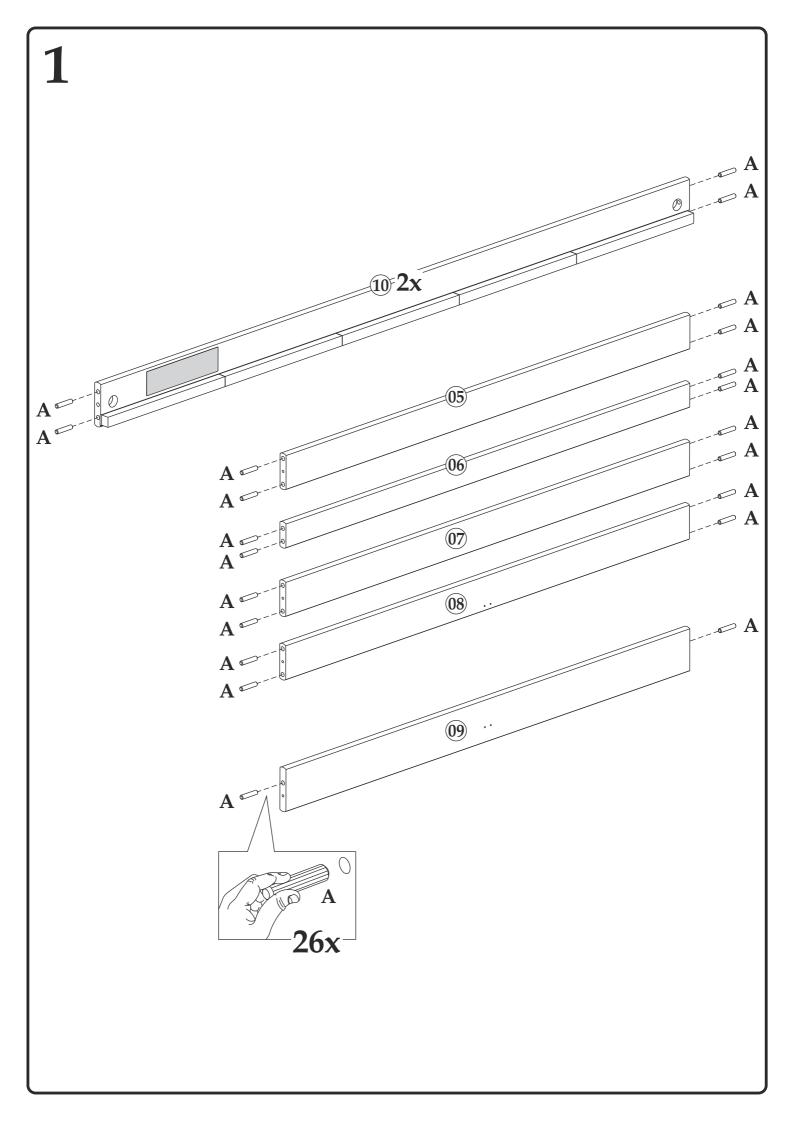

# Before you start....

Please carefully unpack and lay out all of the component parts to ensure nothing is missing and to check each component for any obvious damage.

Should you identify any concerns at this stage please contact the retailer from whom this product was purchased. Please quote your order number, details of your issue, the product code, and the batch number from the cartons which will help to resolve your issue as quickly as possible.

# **PARTS**

Please ensure you carefully check all the pieces, should you have any concerns please contact the retailer before assembly commences. Pelase have your order number, details of the issue, the product code, and the batch number from the cartons as this will help us to resolve your issue much faster.