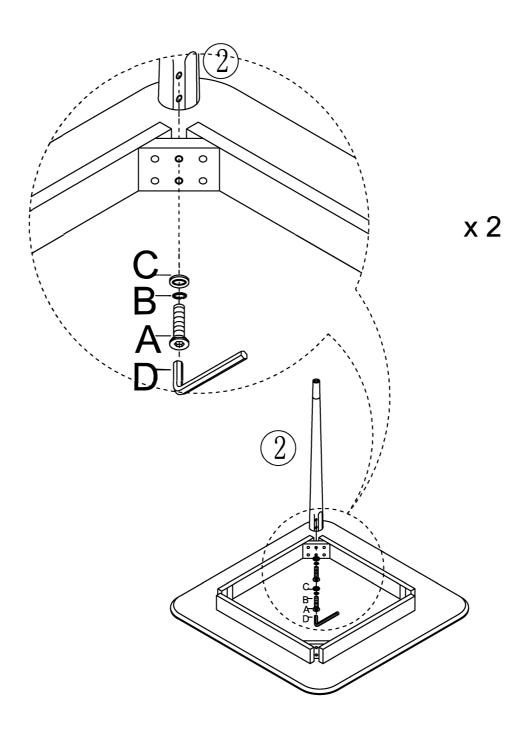

Please remember we strongly urge you DO NOT use power tools such as drill or electric screwdrivers as this could cause irreparable damage to your product and will invalidate your warranty.

| M8 x 80mm | <b>ø</b> 10 x 1.5mm | Ø15 x 1.5mm  |          |
|-----------|---------------------|--------------|----------|
| OMITTED A | <b>О</b> в          | <i>(</i> ) c | <b>D</b> |
| x 8       | x 8                 | x 8          | x 1      |