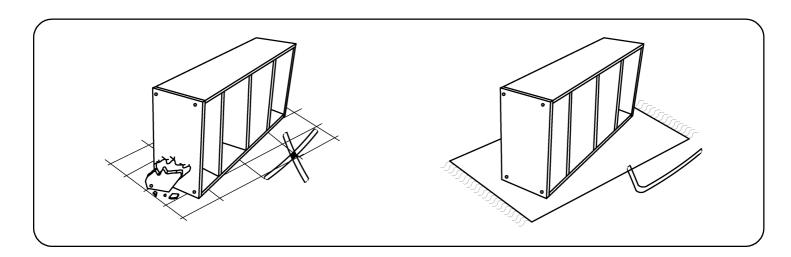

We advise that you keep the hardware in a bowl during assembly to avoid losing anything.

Small component parts could choke a child if swallowed.

We recommend you use a sheet or blanket to protect both floor and product through the assembly stages.

This product is heavy, and we recommend a 2 person lift to avoid personal injury or damage to the product.

Never push or pull the product as this could cause both personal injury or irreparable damage to product or floor.