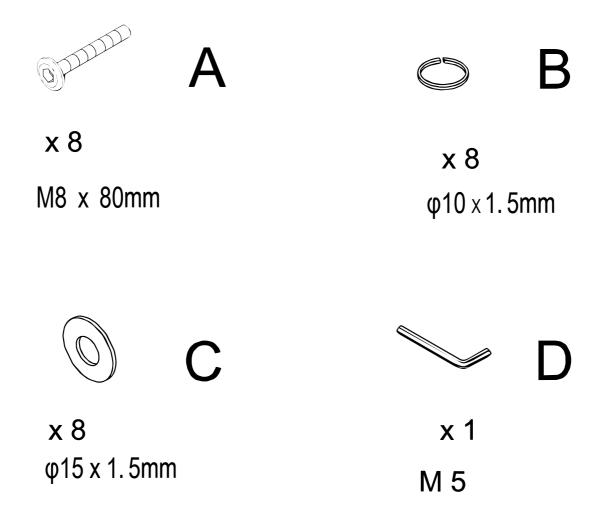

Version number - 1.0

Product Code - FIN002

Please check all hardware matches the list below. Should you notice any are missing please contact your retailer.

We strongly advise that you do not use Power Tools, such as drills or electric screwdrivers during the assembly as this may cause irreparable damage and will invalidate your warranty.

Please remember we strongly urge you DO NOT use power tools such as drill or electric screwdrivers as this could cause irreparable damage to your product and will invalidate your warranty.

| M8 x 80mm | <b>ø</b> 10 x 1.5mm | Ø15 x 1.5mm  |          |
|-----------|---------------------|--------------|----------|
| OMITTED A | <b>О</b> в          | <i>(</i> ) c | <b>D</b> |
| x 8       | x 8                 | x 8          | x 1      |