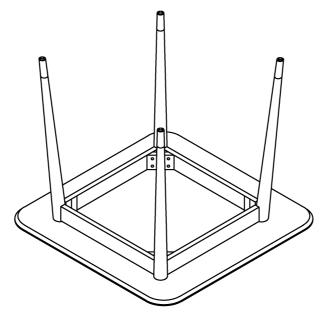

eparable damage to product or floor.

We have tried to make this piece of furniture easy to assemble if the instructions are followed carefully.

In the unlikely event that you have problems with assembling the product or have missing or damaged parts, please contact your retailer and we will assist them in rectifying the problem as quickly as possible.

Please remember we strongly urge you DO NOT use power tools such as drill or electric screwdrivers as this could cause irreparable damage to your product and will invalidate your warranty.



| M8 x 80mm | <b>ø</b> 10 x 1.5mm | Ø15 x 1.5mm  |          |
|-----------|---------------------|--------------|----------|
| OMITTED A | <b>О</b> в          | <i>(</i> ) c | <b>D</b> |
| x 8       | x 8                 | x 8          | x 1      |







### GENERAL CARE & MAINTENANCE

We advise that when cleaning the product that a damp cloth is used.

Avoid the use of all household cleaners and abrasive.

Never push or drag the furniture.

Never attempt to move the furniture when fully loaded.

We advise that periodically all fixing are re-tightened.