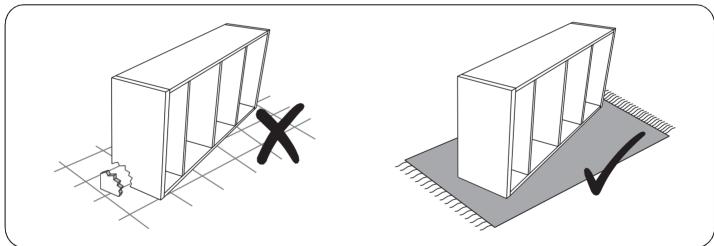

We recommend you use a sheet or blanket to protect both floor and product through the assembly stages.

This product is heavy, and we recommend a 2 person lift to avoid personal injury or damage to the product.