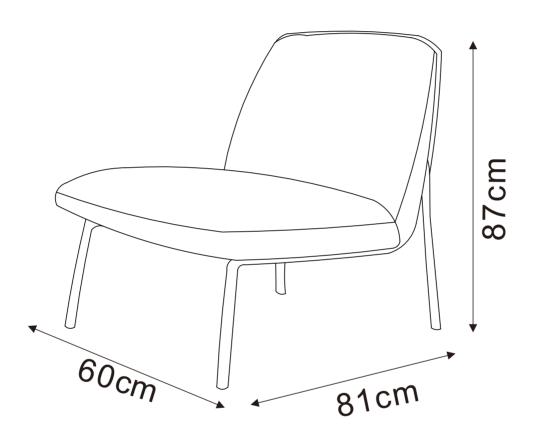

# ASSEMBLY INSTRUCTIONS

### **DALI CHAIR**

Approximate Assembly Time



People Required to Assemble



No Extra Tools Required



## Before you start...

Please carefully unpack and lay out all of the component parts to ensure nothing is missing and to check each component for any obvious damage.

Should you identify any concerns at this stage please contact the retailer from whom this product was purchased. Please quote your order number, details of your issue, the product code, and the batch number from the cartons which will help to resolve your issue as quickly as possible.

**Version Number - 1.0** 

Product Code - DAL301/DAL302/DAL303









Please check all hardware matches the list below. Should you notice any are missing please contact your retailer.



We strongly advise that you do not use Power Tools, such as drills or electric screwdrivers during the assembly as this may cause irreparable damage and