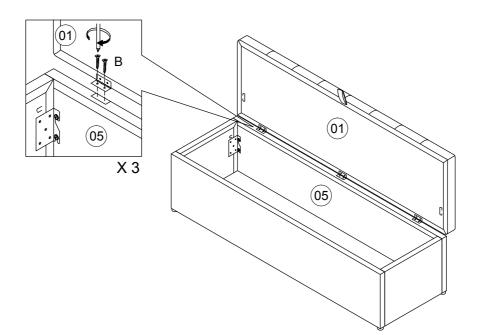

Remember we strongly urge you DO NOT use power tools such as drill or electric screwdrivers as this could cause irreparable damage to your product and will invalidate your warranty.