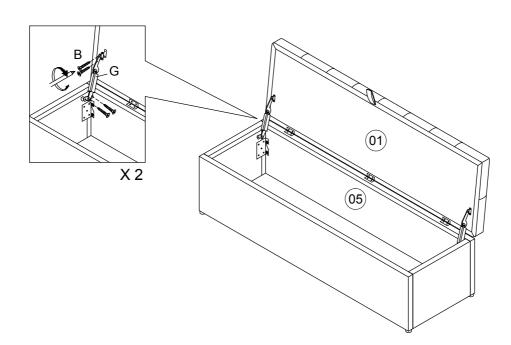

**Version Number - 1.0** 

**Product Code - RAV017** 

Please check all hardware matches the list below. Should you notice any are missing please contact your retailer.

We strongly advise that you do not use Power Tools, such as drills or electric screwdrivers during the assembly as this may cause irreparable damage and will invalidate your warranty.