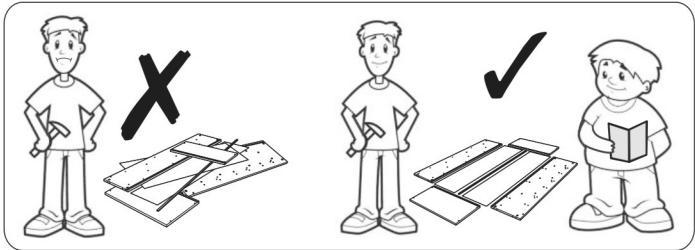

Remember we strongly urge you DO NOT use power tools such as drill or electric screwdrivers as this could cause irreparable damage to your product and will invalidate your warranty.