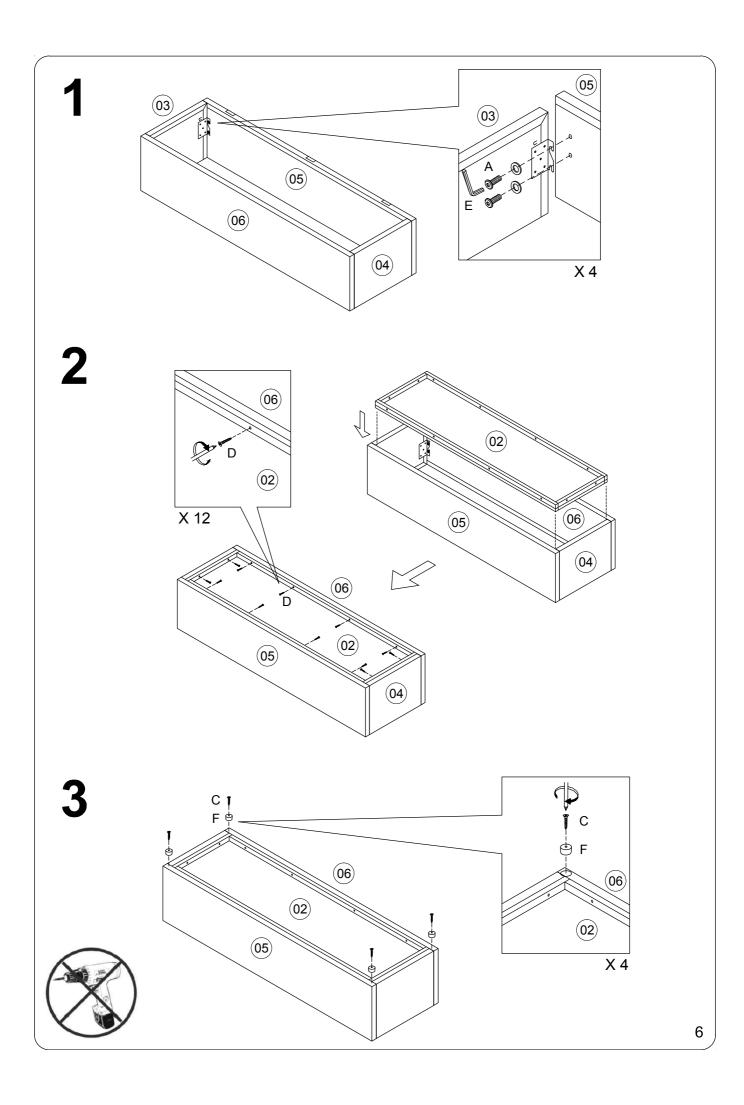

Remember we strongly urge you DO NOT use power tools such as drill or electric screwdrivers as this could cause irreparable damage to your product and will invalidate your warranty.