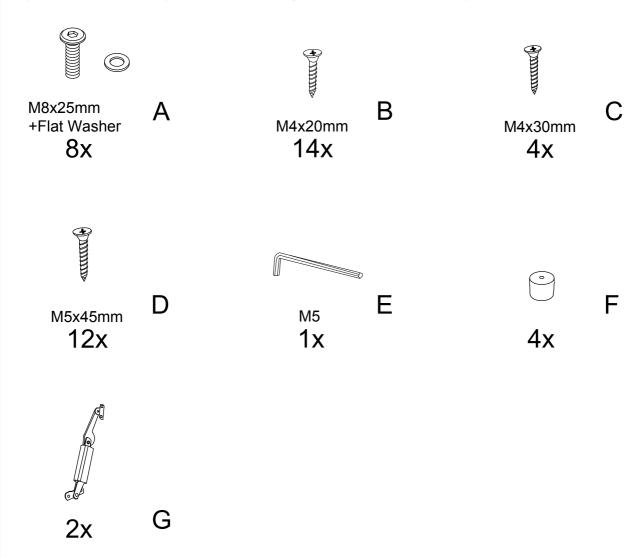

**Version Number - 1.0** 

**Product Code - RAV017** 

Please check all hardware matches the list below. Should you notice any are missing please contact your retailer.

We strongly advise that you do not use Power Tools, such as drills or electric screwdrivers during the assembly as this may cause irreparable damage and will invalidate your warranty.