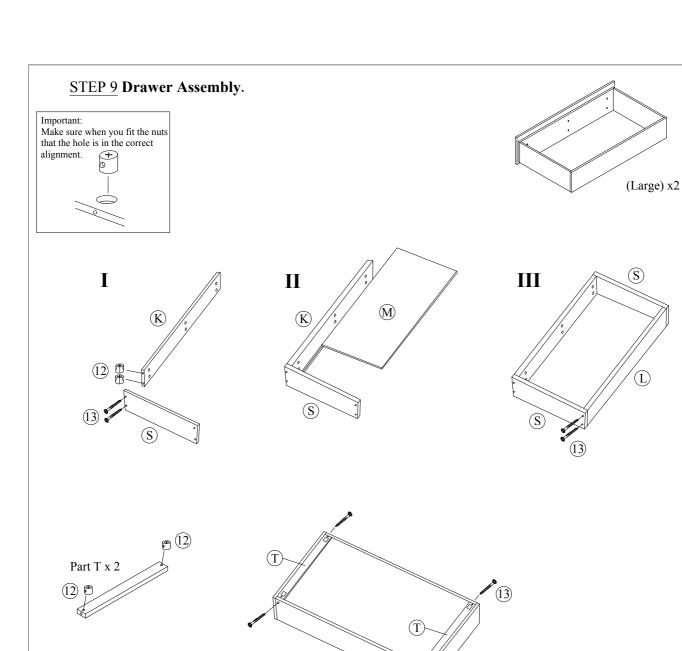

he whole of these instructions before you commence.

Keep these instructions for future reference.

Unpack, inspect and check off all of the contents.

Please dispose of all packaging safely.

Small component parts could choke a child if swallowed.

We strongly recommend that you keep children well away from the work area.

It would be sensible to lay a sheet or blanket on the floor where you intend to work to avoid scratching this product and to protect your floor.

This product is heavy. Take extreme care when lifting to avoid personal injury or damage to the product.

Assemble the product as close to its intended final position in the room as possible.

HANDY HINT: If you keep the hardware in a bowl during assembly you will be less likely to lose them





#### STEP 7



#### STEP 8











#### **General Care**

Wipe clean with a slightly damp soft cloth.

Avoid the use of all household cleaners and abrasives.

When moving your furniture, carefully lift into place. Never drag or push the pieces across the floor as this will cause damage to the joints and could result in failure to the product that will invalidate the warranty.

#### Recommendations

Periodical re-tightening of fixings.

#### **Warning**

The centre support legs on this product should be raised by 5mm from the floor with the added weight of the mattress and bedding. If the bed is to be moved, carefully lift the product rather than dragging to ensure that the centre legs do not become twisted and buckle.

#### **Notes**

We've tried to make this piece of furniture as easy to assemble as possible. In th