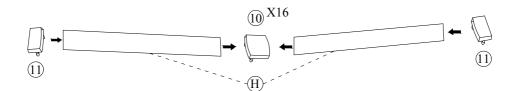

ly read through the whole of these instructions before you commence.

Keep these instructions for future reference.

Unpack, inspect and check off all of the contents.

Please dispose of all packaging safely.

Small component parts could choke a child if swallowed.

We strongly recommend that you keep children well away from the work area.

It would be sensible to lay a sheet or blanket on the floor where you intend to work to avoid scratching this product and to protect your floor.

This product is heavy. Take extreme care when lifting to avoid personal injury or damage to the product.

Assemble the product as close to its intended final position in the room as possible.

HANDY HINT: If you keep the hardware in a bowl during assembly you will be less likely to lose them





#### STEP 7



#### STEP 8











#### **General Care**

Wipe clean with a slightly damp soft cloth.

Avoid the use of all household cleaners and abrasives.

When moving your furniture, carefully lift into place. Never drag or push the pieces across the floor as this will cause damage to the joints and could result in failure to the product that will invalidate the warranty.

#### Recommendations

Periodical re-tightening of fixings.

#### **Warning**

The centre support legs on this product should be raised by 5mm from the floor with the added weight of the mattress and bedding. If the bed is to be moved, carefully lift the product rather than dragging to ensure that the centre legs do not become twisted and buckle.

#### **Notes**

We've tried to make this piece of furniture as easy to assemble a