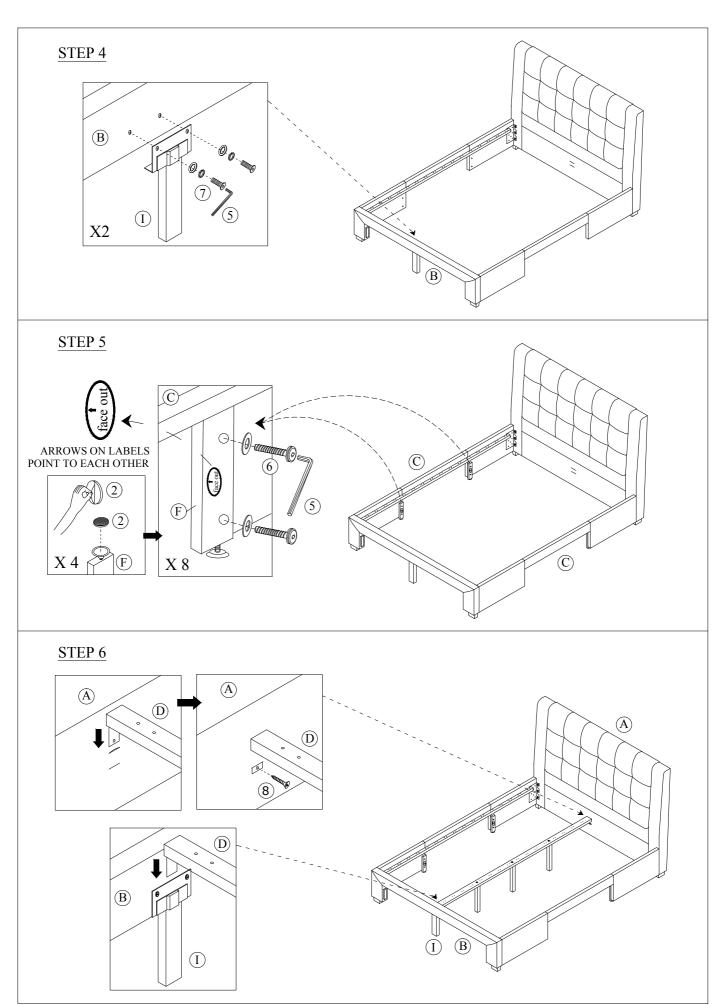

time to carefully read through the whole of these instructions before you commence.

Keep these instructions for future reference.

Unpack, inspect and check off all of the contents.

Please dispose of all packaging safely.

Small component parts could choke a child if swallowed.

We strongly recommend that you keep children well away from the work area.

It would be sensible to lay a sheet or blanket on the floor where you intend to work to avoid scratching this product and to protect your floor.

This product is heavy. Take extreme care when lifting to avoid personal injury or damage to the product.

Assemble the product as close to its intended final position in the room as possible.

HANDY HINT: If you keep the hardware in a bowl during assembly you will be less likely to lose them





#### STEP 7



#### STEP 8











#### **General Care**

Wipe clean with a slightly damp soft cloth.

Avoid the use of all household cleaners and abrasives.

When moving your furniture, carefully lift into place. Never drag or push the pieces across the floor as this will cause damage to the joints and could result in failure to the product that will invalidate the warranty.

#### Recommendations

Periodical re-tightening of fixings.

#### **Warning**

The centre support legs on this product should be raised by 5mm from the floor with the added weight of the mattress and bedding. If the bed is to be moved, carefully lift the product rather than dragging to ensure that the centre legs do not become twisted and buckle.

#### **Notes**

We've tried to make this piece of furniture as eas