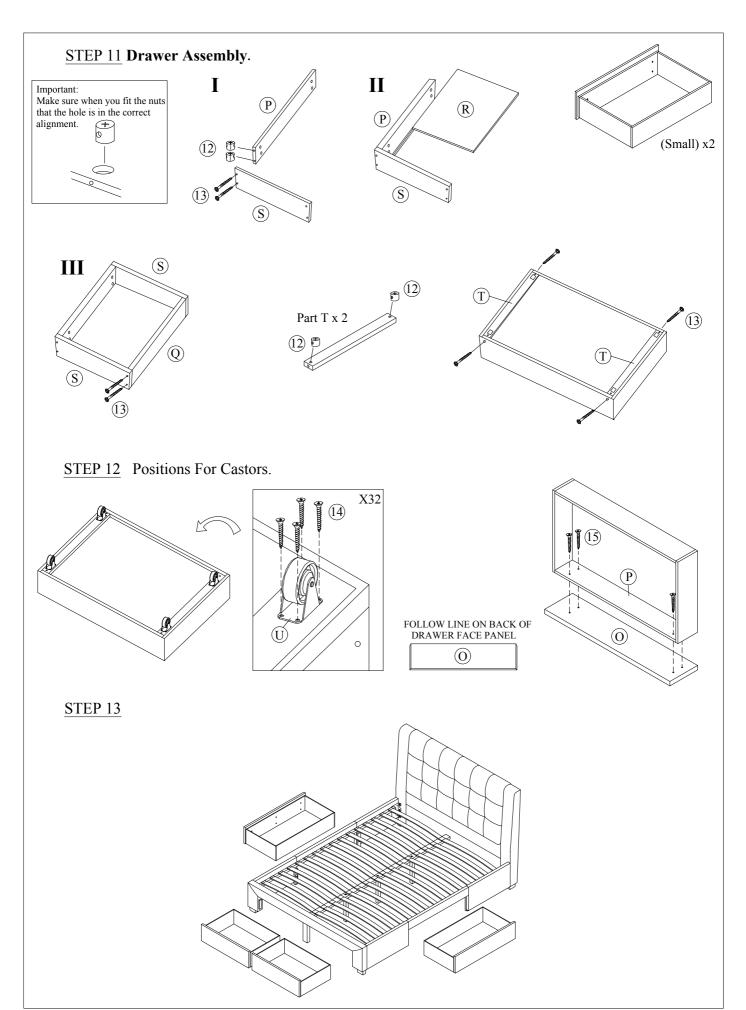

le of these instructions before you commence.

Keep these instructions for future reference.

Unpack, inspect and check off all of the contents.

Please dispose of all packaging safely.

Small component parts could choke a child if swallowed.

We strongly recommend that you keep children well away from the work area.

It would be sensible to lay a sheet or blanket on the floor where you intend to work to avoid scratching this product and to protect your floor.

This product is heavy. Take extreme care when lifting to avoid personal injury or damage to the product.

Assemble the product as close to its intended final position in the room as possible.

HANDY HINT: If you keep the hardware in a bowl during assembly you will be less likely to lose them





#### STEP 7



#### STEP 8











#### **General Care**

Wipe clean with a slightly damp soft cloth.

Avoid the use of all household cleaners and abrasives.

When moving your furniture, carefully lift into place. Never drag or push the pieces across the floor as this will cause damage to the joints and could result in failure to the product that will invalidate the warranty.

#### Recommendations

Periodical re-tightening of fixings.

#### **Warning**

The centre support legs on this product should be raised by 5mm from the floor with the added weight of the mattress and bedding. If the bed is to be moved, carefully lift the product rather than dragging to ensure that the centre legs do not become twisted and buckle.

#### **Notes**

We've tried to make this piece of furniture as easy to assemble as possible. In the unli