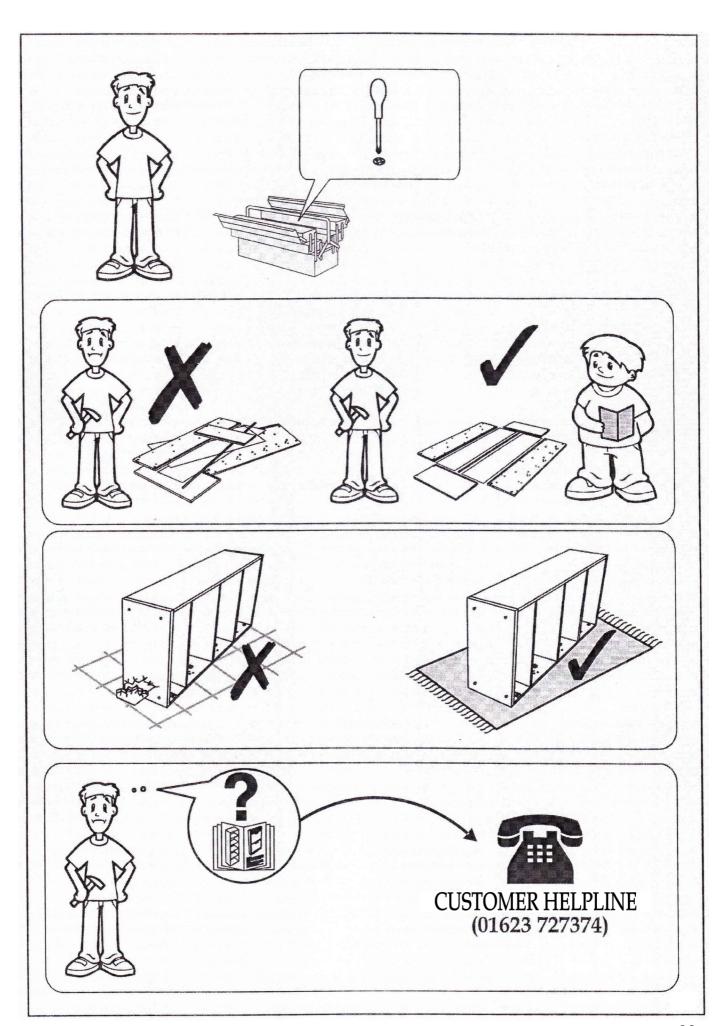

# **Safety Advice**

Please take the time to carefully read through the whole of these instructions before you commence.

Keep these instructions for future reference.

Unpack, inspect and check off all of the contents.

Please dispose of all packaging safely.

Small component parts could choke a child if swallowed.

We strongly recommend that you keep children well away from the work area.

It would be sensible to lay a sheet or blanket on the floor where you intend to work to avoid scratching this product and to protect your floor.

This product is heavy. Take extreme care when lifting to avoid personal injury or damage to the product.

Assemble the product as close to its intended final position in the room as possible.

HANDY HINT: If you keep the hardware in a bowl during assembly you will be less likely to lose them

#### **Notes**

We've tried to make this piece of furniture as easy to assemble as possible. In the unlikely event that you have problems putting it together or have damaged or missing pieces, please contact our customer services on 01623 727374