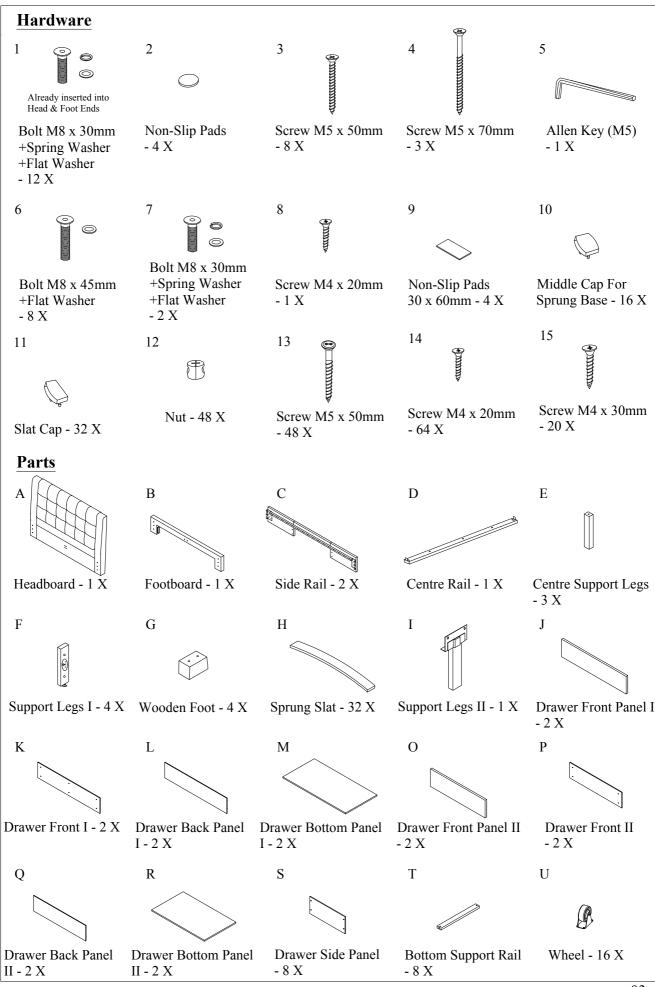

This product is heavy. Take extreme care when lifting to avoid personal injury or damage to the product.

Assemble the product as close to its intended final position in the room as possible.

HANDY HINT: If you keep the hardware in a bowl during assembly you will be less likely to lose them