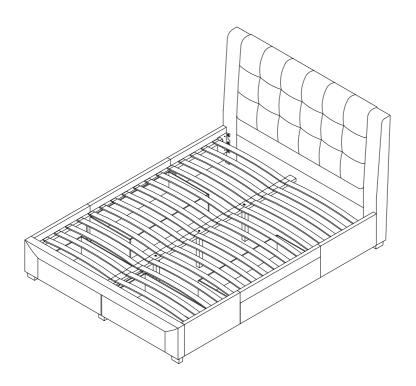

### FABRIC 152CM 4 DRAWER BED

## **Assembly Instructions**



VERSION: 190803 FUL002





# **Safety Advice**

Please take the time to carefully read through the whole of these instructions before you commence.

Keep these instructions for future reference.

Unpack, inspect and check off all of the contents.

Please dispose of all packaging safely.

Small component parts could choke a child if swallowed.

We strongly recommend that you keep children well away from the work area.

It would be sensible to lay a sheet or blanket on the floor where you intend to work to avoid scratching this product and to protect your floor.

This product is heavy. Take extreme care when lifting to avoid personal injury or damage to the product.

Assemble the product as close to its intended final position in the room as possible.

HANDY HINT: If you keep the hardware