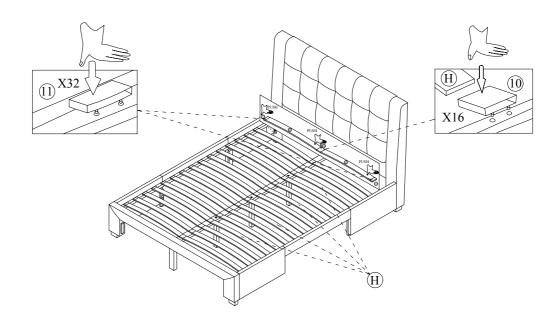

the whole of these instructions before you commence.

Keep these instructions for future reference.

Unpack, inspect and check off all of the contents.

Please dispose of all packaging safely.

Small component parts could choke a child if swallowed.

We strongly recommend that you keep children well away from the work area.

It would be sensible to lay a sheet or blanket on the floor where you intend to work to avoid scratching this product and to protect your floor.

This product is heavy. Take extreme care when lifting to avoid personal injury or damage to the product.

Assemble the product as close to its intended final position in the room as possible.

HANDY HINT: If you keep the hardware in a bowl during assembly you will be less likely to lose them





#### STEP 7



#### STEP 8











#### **General Care**

Wipe clean with a slightly damp soft cloth.

Avoid the use of all household cleaners and abrasives.

When moving your furniture, carefully lift into place. Never drag or push the pieces across the floor as this will cause damage to the joints and could result in failure to the product that will invalidate the warranty.

#### Recommendations

Periodical re-tightening of fixings.

#### **Warning**

The centre support legs on this product should be raised by 5mm from the floor with the added weight of the mattress and bedding. If the bed is to be moved, carefully lift the product rather than dragging to ensure that the centre legs do not become twisted and buckle.

#### **Notes**

We've tried to make this piece of furniture as easy to assemble as possible. In