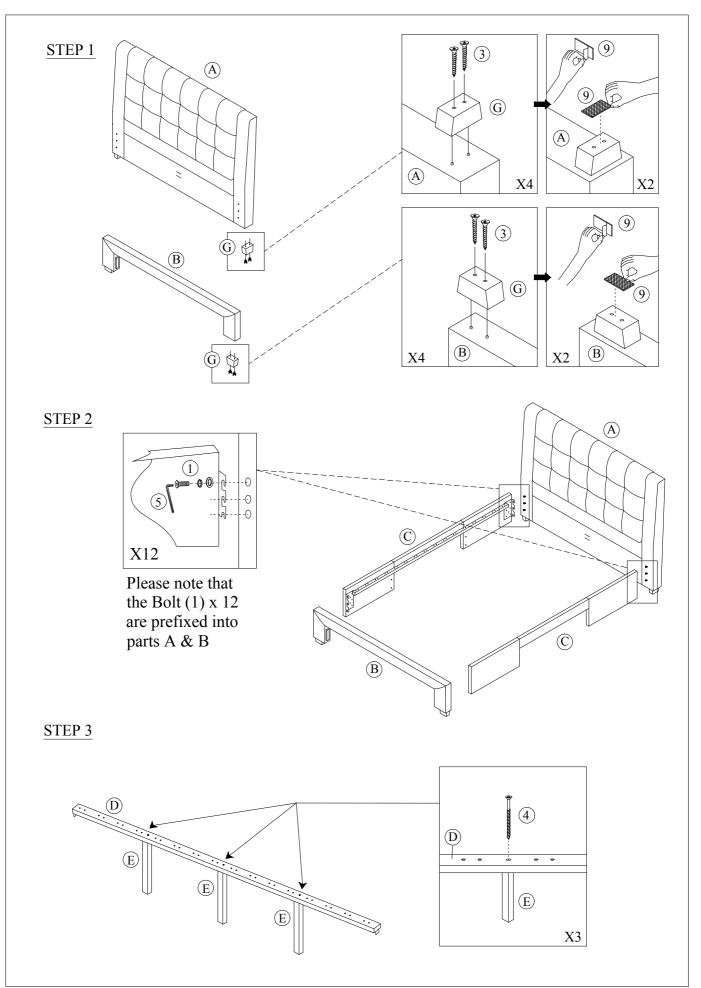

e time to carefully read through the whole of these instructions before you commence.

Keep these instructions for future reference.

Unpack, inspect and check off all of the contents.

Please dispose of all packaging safely.

Small component parts could choke a child if swallowed.

We strongly recommend that you keep children well away from the work area.

It would be sensible to lay a sheet or blanket on the floor where you intend to work to avoid scratching this product and to protect your floor.

This product is heavy. Take extreme care when lifting to avoid personal injury or damage to the product.

Assemble the product as close to its intended final position in the room as possible.

HANDY HINT: If you keep the hardware in a bowl during assembly you will be less likely to lose them





#### STEP 7



#### STEP 8











#### **General Care**

Wipe clean with a slightly damp soft cloth.

Avoid the use of all household cleaners and abrasives.

When moving your furniture, carefully lift into place. Never drag or push the pieces across the floor as this will cause damage to the joints and could result in failure to the product that will invalidate the warranty.

#### Recommendations

Periodical re-tightening of fixings.

#### **Warning**

The centre support legs on this product should be raised by 5mm from the floor with the added weight of the mattress and bedding. If the bed is to be moved, carefully lift the product rather than dragging to ensure that the centre legs do not become twisted and buckle.

#### **Notes**

We've tried to make this piece of furniture as e