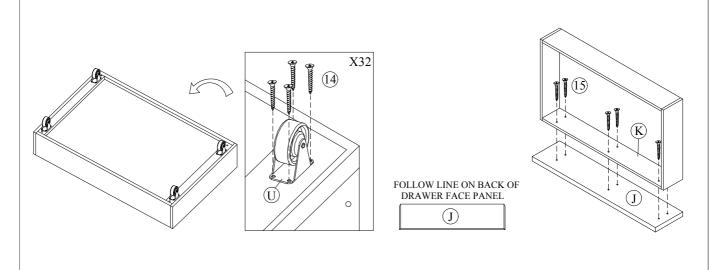

hole of these instructions before you commence.

Keep these instructions for future reference.

Unpack, inspect and check off all of the contents.

Please dispose of all packaging safely.

Small component parts could choke a child if swallowed.

We strongly recommend that you keep children well away from the work area.

It would be sensible to lay a sheet or blanket on the floor where you intend to work to avoid scratching this product and to protect your floor.

This product is heavy. Take extreme care when lifting to avoid personal injury or damage to the product.

Assemble the product as close to its intended final position in the room as possible.

HANDY HINT: If you keep the hardware in a bowl during assembly you will be less likely to lose them





#### STEP 7



#### STEP 8











#### **General Care**

Wipe clean with a slightly damp soft cloth.

Avoid the use of all household cleaners and abrasives.

When moving your furniture, carefully lift into place. Never drag or push the pieces across the floor as this will cause damage to the joints and could result in failure to the product that will invalidate the warranty.

#### Recommendations

Periodical re-tightening of fixings.

#### **Warning**

The centre support legs on this product should be raised by 5mm from the floor with the added weight of the mattress and bedding. If the bed is to be moved, carefully lift the product rather than dragging to ensure that the centre legs do not become twisted and buckle.

#### **Notes**

We've tried to make this piece of furniture as easy to assemble as possible. In the un