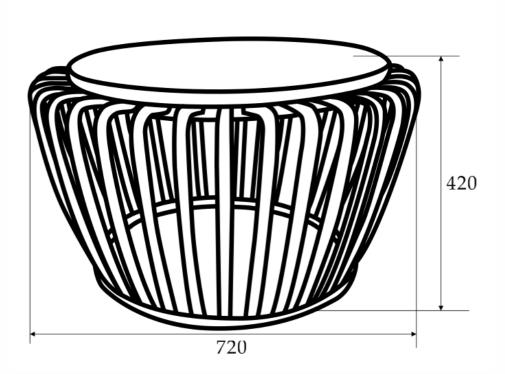

## ASSEMBLY INSTRUCTIONS

## **COFFEE TABLE**

Approximate Assembly Time



People Required to Assemble



**Tools Required** 

No Extra Tools Required



## Before you start...

Please carefully unpack and lay out all of the component parts to ensure nothing is missing and to check each component for any obvious damage.

Should you identify any concerns at this stage please contact the retailer from whom this product was purchased. Please quote your order number, details of your issue, the product code, and the batch number from the cartons which will help to resolve your issue as quickly as possible.

**Version Number - 1.0** 

**Product Code - WAS002** 

| GENERAL CARE & MAINTENANCE                                          |
|---------------------------------------------------------------------|
| We advise that when cleaning the product that a damp cloth is used. |
| Avoid the use of all household cleaners and abrasive.               |