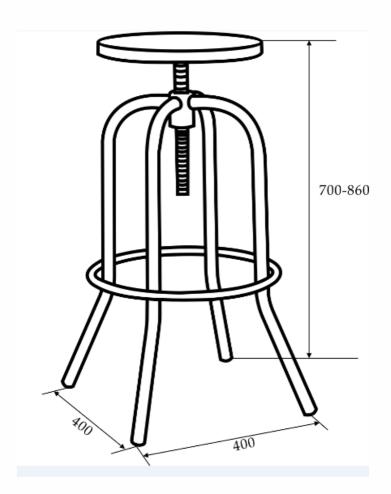

## **BAR STOOL**

Approximate Assembly Time

People Required to Assemble

**Tools Required** 

No Extra Tools Required