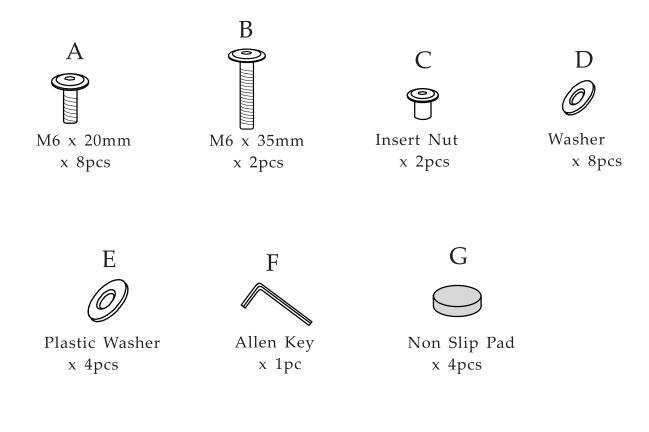

**Version Number-1.0** 

**Product Code-ALP001** 

Please check all hardware matches the list below. Should you notice any are missing please contact your retailer.

We strongly advise that you do not use Power Tools, such as drills or electric screwdrivers during the assembly as this may cause irreparable damage and will invalidate your warranty.

## **PARTS**

Please ensure you carefully check all the pieces, should you have any concerns please contact the retailer before assembly commences. Please have your order number, details of the issue, the product code, and the batch number from the cartons as this will help us to resolve your issue much faster.