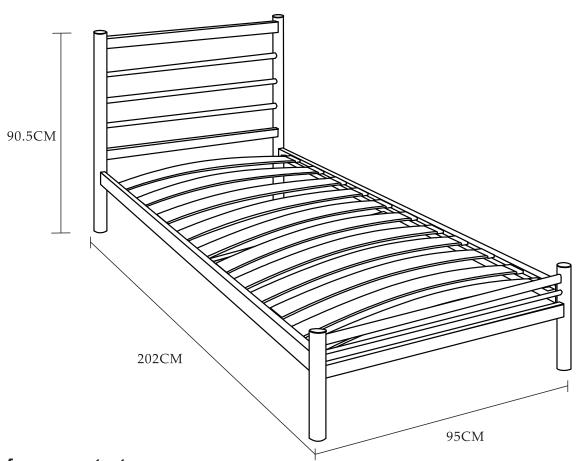

#### SILVER-90CM

**Approximate Assembly Time** 

People Required to Assemble

**Tools Required** 

Before you start.....

Please carefully unpack and lay out all of the component parts to ensure nothing is missing and to check each component for any obvious damage.