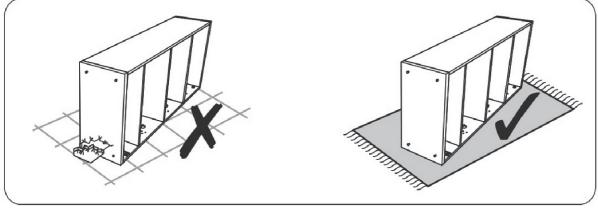

We recommend you use a sheet or blanket to protect both floor and product through the assembly stages.

Never push or pull the product as this could cause both personal injury or irreparable damage to product or floor.