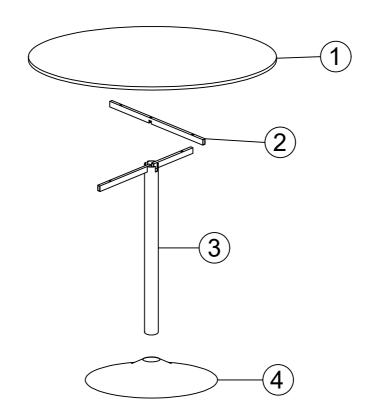

# **ROUND PEDESTAL TABLE**

# **Assembly Instructions**



**VERSION:190801** 

BLA101 BLA102



## **HARDWARE**



















1/4" X 38 mm 5/16" 1PC 4PCS





Ø 1/4"

4PCS



1/4" 1PC

1PC

5/16" X 32 mm





















12mm X 32 mm 1PC

10 mm 1PC

Ø 13 mm 1PC

52 mm 1PC

13 x 26 mm 4PCS

## **PARTS**



# Safety Advice

Please take the time to carefully read through the whole of these instructions before you commence.

Keep these instructions for future reference.

Unpack, inspect and check off all of the contents.

Please dispose of all packaging safely.

Small component parts could choke a child if swallowed.

We strongly recommend that you keep children well away from the work area.

It would be sensible to lay a sheet or blanket on the floor where you intend to work to avoid scratching this product and to protect your floor.

This product is heavy. Take extreme care when lifting to avoid personal injury or damage to the product.

Assemble the product as close to its intended final position in the room as possible.

HANDY HINT: If you keep the hardware in a bowl during assembly you w