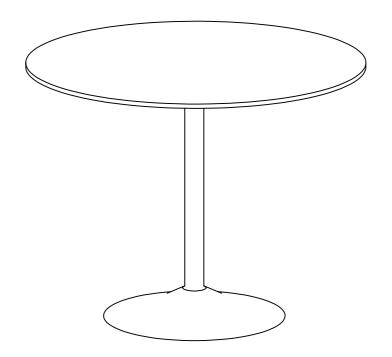

# **ROUND PEDESTAL TABLE**

# **Assembly Instructions**



**VERSION:190801** 

BLA101 BLA102



## **HARDWARE**



















1/4" X 38 mm 5/16" 1PC 4PCS





Ø 1/4"

4PCS



1/4" 1PC

1PC

5/16" X 32 mm





















12mm X 32 mm 1PC

10 mm 1PC

Ø 13 mm 1PC

52 mm 1PC

13 x 26 mm 4PCS

## **PARTS**



# Safety Advice

Please take the time to carefully read through the whole of these instructions before you commence.

Keep these instructions for future reference.

Unpack, inspect and check off all of the contents.

Please dispose of all packaging safely.

Small component parts could choke a child if swallowed.

We strongly recommend that you keep children well away from the work area.

It would be sensible to lay a sheet or blanket on the floor where you intend to work to avoid scratching this product and to protect your floor.

Thi