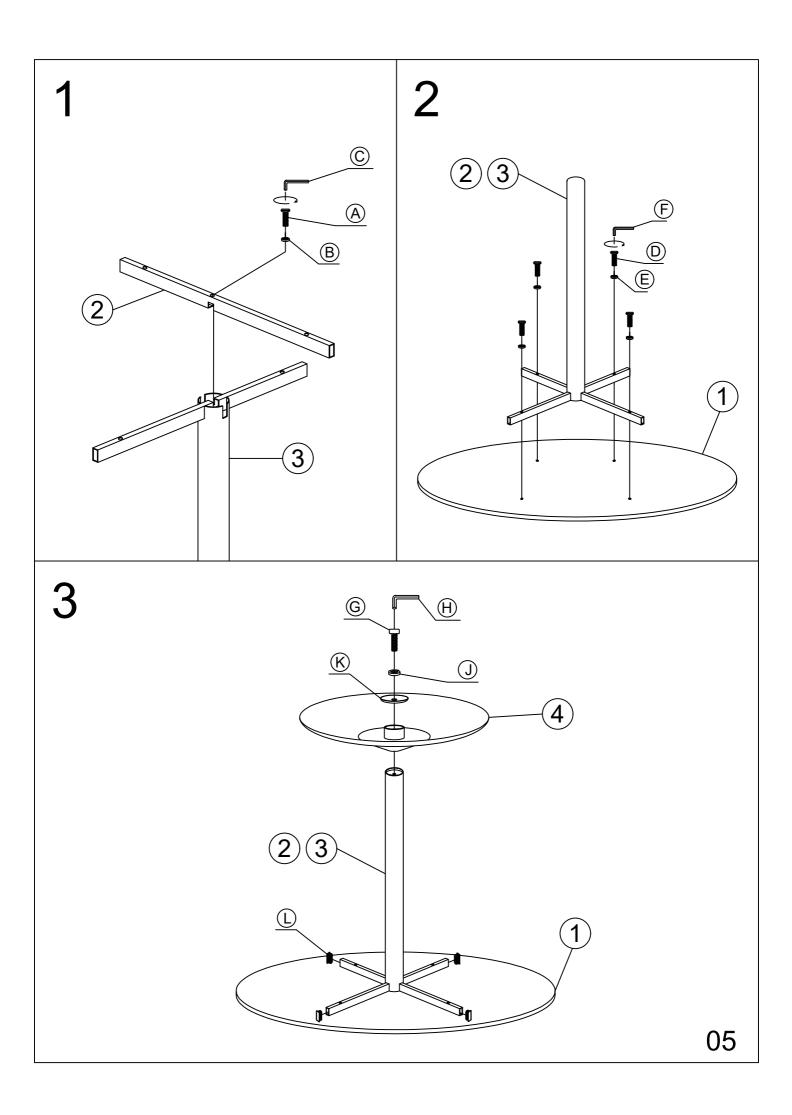

## **HARDWARE**

1/4" X 38 mm 5/16" 1PC 4PCS

Ø 1/4"

4PCS

1/4" 1PC

1PC

5/16" X 32 mm

12mm X 32 mm 1PC

10 mm 1PC

Ø 13 mm 1PC

52 mm 1PC

13 x 26 mm 4PCS