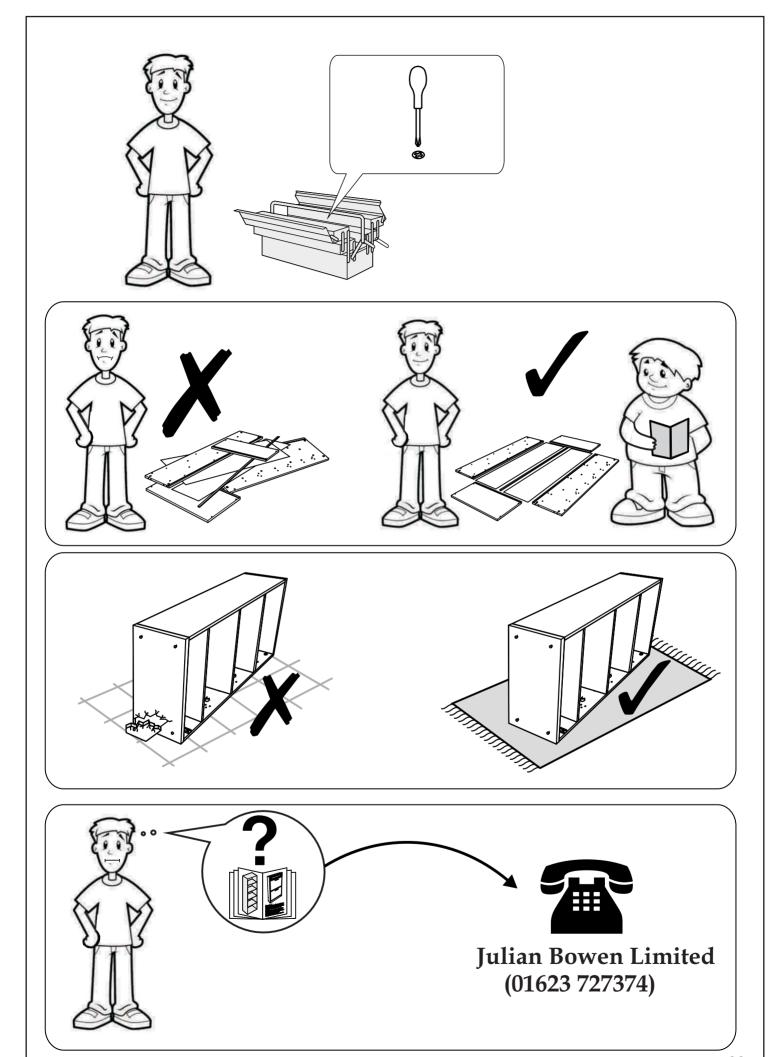

## **Safety Advice**

Please take the time to carefully read through the whole of these instructions before you commence.

Keep these instructions for future reference.

Unpack, inspect and check off all of the contents. Please dispose of all packaging safely.

Small component parts could choke a child if swallowed. We strongly recommend that you keep children well away from the work area.

It would be sensible to lay a sheet or blanket on the floor where you intend to work to avoid scratching this product and to protect your floor.

This product is heavy. Take extreme care when lifting to avoid personal injury or damage to the product.

Assemble the product as close to its intended final position in the room as possible.

**HANDY HINT**: If you keep the hardware in a bowl during assembly you will be less likely to lose them.

#### **Notes**

We've tried to make this piece of furniture as easy to assemble as possible.

In the unlikely event that you have problems putting it together or have damaged or missing pieces, please contact our customer services on 01623 727374.