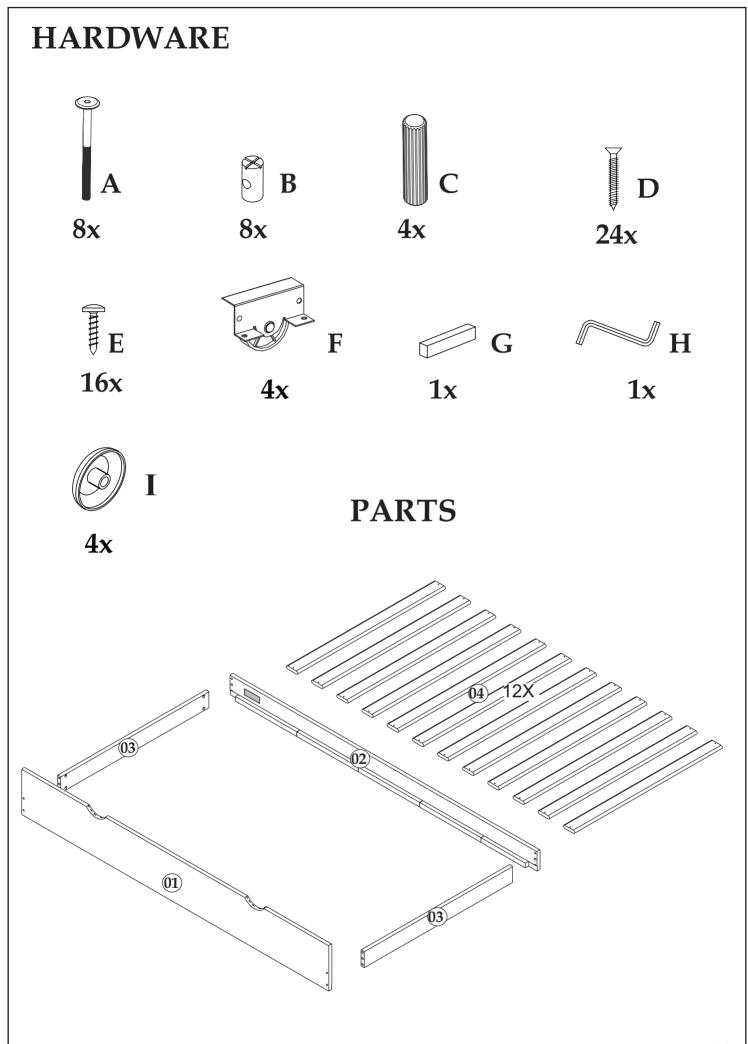

# Julian Bowen Limited

## Barcelona Stopover Underbed - BAR021 Stone White

## **Assembly Instructions**







## **Safety Advice**

Please take the time to carefully read through the whole of these instructions before you commence.

Keep these instructions for future reference.

Unpack, inspect and check off all of the contents. Please dispose of all packaging safely.

Small component parts could choke a child if swallowed. We strongly recommend that you keep children well away from the work area.

It would be sensible to lay a sheet or blanket on the floor where you intend to work to avoid scratching this product and to protect your floor.

This product is heavy. Take extreme care when lifting to avoid personal injury or damage to the product.

Assemble the product as close to its intended final position in the room as possible.

**HANDY HINT**: If you keep the hardware in a bowl during assembl