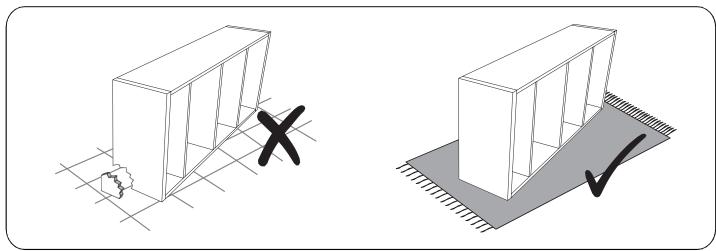

We recommend you use a sheet or blanket to protect both floor and product through the assembly stages.

This product is heavy, and we recommend a 2 person lift to avoid personal injury or damage to the product.