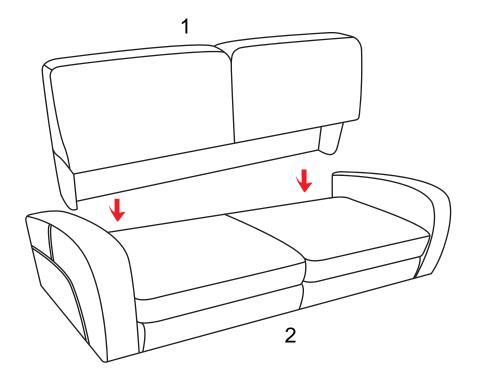

### Before you start...

Please carefully unpack and lay out all of the component parts to ensure nothing is missing and to check each component for any obvious damage.

Should you identify any concerns at this stage please contact the retailer from whom this product was purchased. Please quote your order number, details of your issue, the product code, and the batch number from the cartons which will help to resolve your issue as quickly as possible.

# **PARTS**

| Α | 4X |
|---|----|
| В | 4X |
| С | 4X |
| D | 4X |
| E | 4X |
| F | 1X |

Please ensure you carefully check all the pieces, should you have any concerns please contact the retailer before assembly commences. Please have your order number, details of the issue, the product code, and the batch number from the cartons as this will help us to resolve your issue much faster.