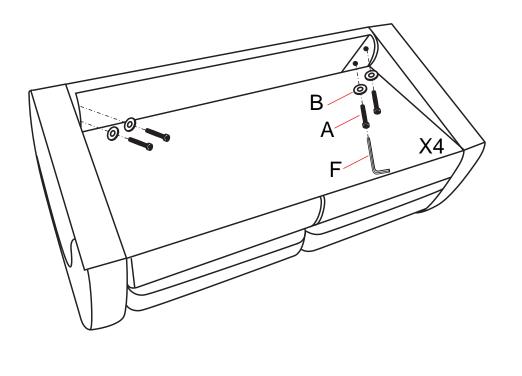

# **PARTS**

| Α | 4X |
|---|----|
| В | 4X |
| С | 4X |
| D | 4X |
| E | 4X |
| F | 1X |

Please ensure you carefully check all the pieces, should you have any concerns please contact the retailer before assembly commences. Please have your order number, details of the issue, the product code, and the batch number from the cartons as this will help us to resolve your issue much faster.