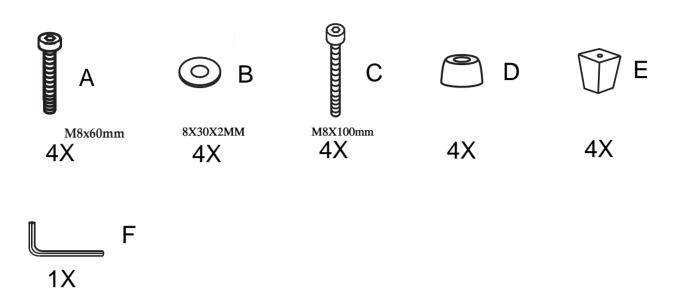

**Version Number - 1.0** 

Product Code - VIV003 VIV103

Please check all hardware matches the list below. Should you notice any are missing please contact your retailer.

We strongly advise that you do not use Power Tools, such as drills or electric screwdrivers during the assembly as this may cause irreparable damage and will invalidate your warranty.

# **PARTS**

| Α | 4X |
|---|----|
| В | 4X |
| С | 4X |
| D | 4X |
| E | 4X |
| F | 1X |

Please ensure you carefully check all the pieces, should you have any concerns please contact the retailer before assembly commences. Please have your order number, details of the issue, the product code, and the batch number from the cartons as this will help us to resolve your issue much faster.