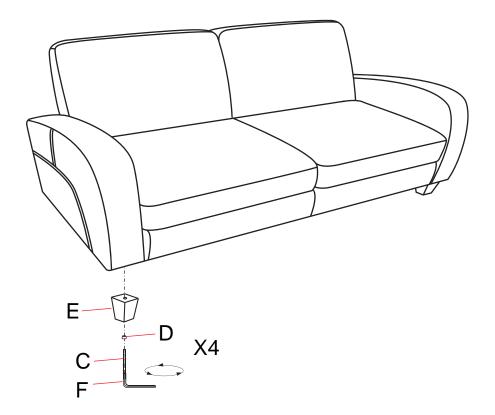

# **PARTS**

| Α | 4X |
|---|----|
| В | 4X |
| С | 4X |
| D | 4X |
| E | 4X |
| F | 1X |

Please ensure you carefully check all the pieces, should you have any concerns please contact the retailer before assembly commences. Please have your order number, details of the issue, the product code, and the batch number from the cartons as this will help us to resolve your issue much faster.