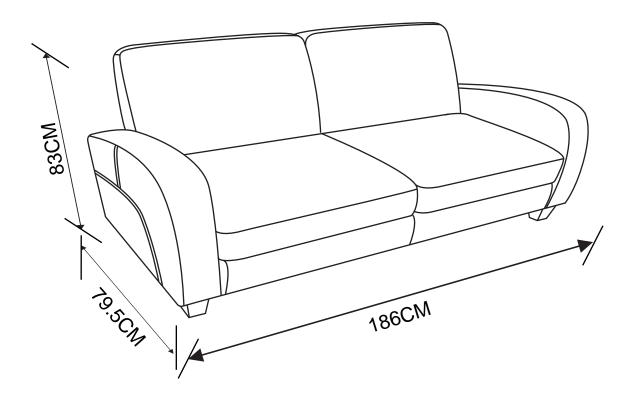

## 3 SEATER SOFA

Approximate Assembly Time

People Required to Assemble

No Extra Tools Required