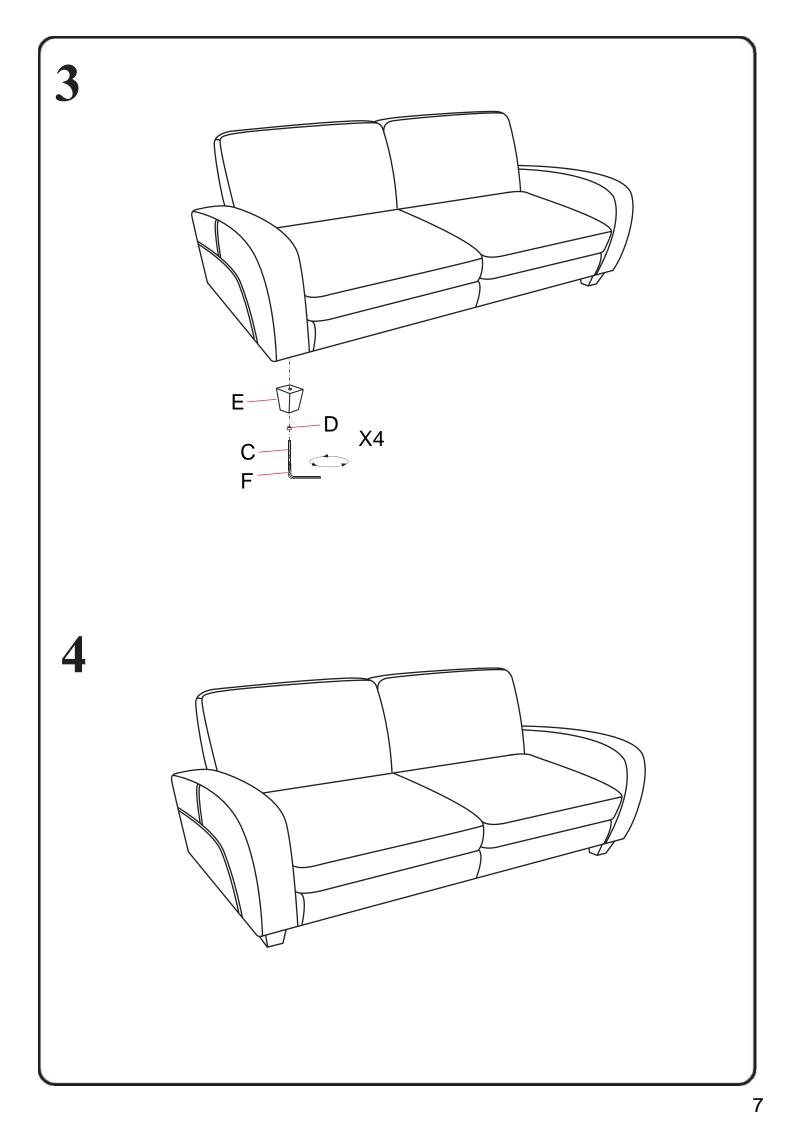

| PARTS |   |          |
|-------|---|----------|
|       |   | $\sum$   |
|       | A | 4X       |
|       | В | 4X       |
|       | С | 4X       |
|       | D | 4X       |
|       | E | 4X<br>1X |
|       | F | 1 7 V I  |