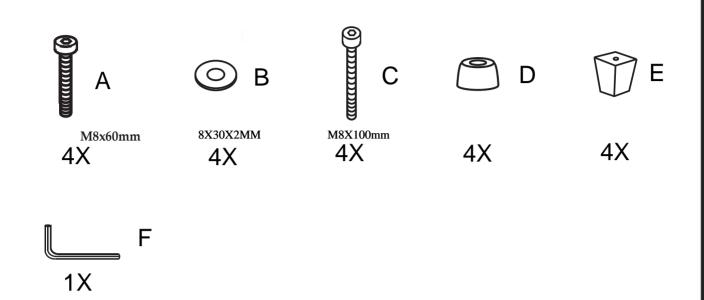

## Please check all hardware matches the list below. Should you notice any are missing please contact your retailer.

We strongly advise that you do not use Power Tools, such as drills or electric screwdrivers during the assembly as this may cause irreparable damage and will invalidate your warranty.

| PARTS |   |          |
|-------|---|----------|
|       |   | $\sum$   |
|       | A | 4X       |
|       | В | 4X       |
|       | С | 4X       |
|       | D | 4X       |
|       | E | 4X<br>1X |
|       | F | 1 7 V I  |