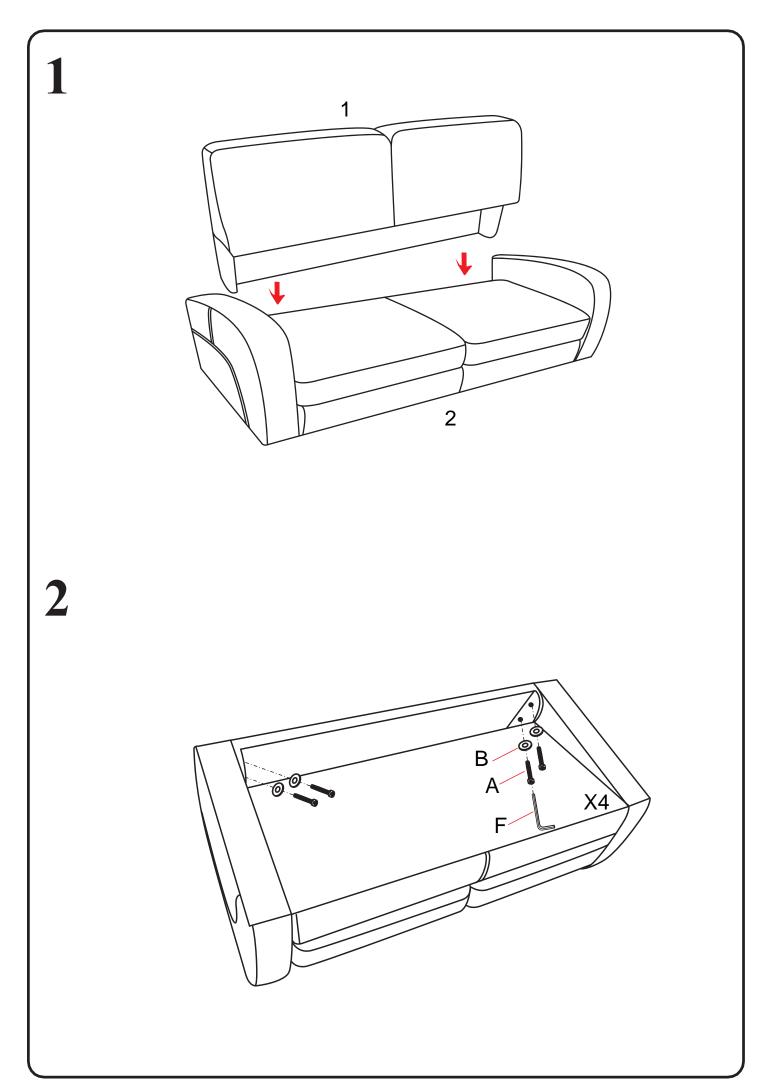

| PARTS |   |          |
|-------|---|----------|
|       |   | $\sum$   |
|       | A | 4X       |
|       | В | 4X       |
|       | С | 4X       |
|       | D | 4X       |
|       | E | 4X<br>1X |
|       | F | 1 7 V I  |