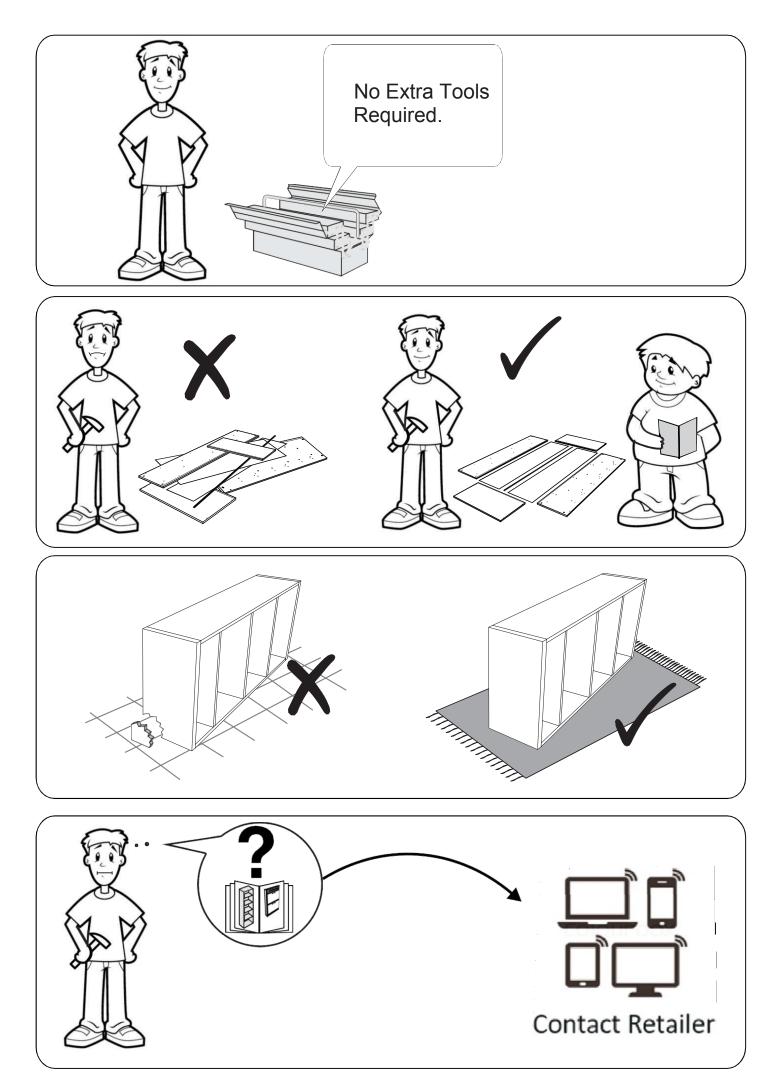

## ASSEMBLY ADVICE

Please take the time to carefully read through these instructions before you commence.

Keep these instructions for future reference.

We advise that the product is assembled in the room it is intended for.

We advise that you keep the hardware in a bowl during assembly to avoid losing anything.

We strongly recommend that you keep children away from the work area.

Small component parts could choke a child if swallowed.

We recommend you use a sheet or blanket to protect both floor and product through the assembly stages.

This product is heavy, and we recommend a 2 person lift to avoid personal injury or damage to the product.

Never push or pull the product as this could cause both personal injury or irreparable damage to product or floor.

We have tried to make this piece of furniture easy to assemble if the instructions are followed carefully.

In the unlikely event that you have problems with assembling the product or have missing or damaged parts, please contact your retailer and we will assist them in rectifying the problem as quickly as possible.

Please remember we strongly urge you DO NOT use power tools such as drill or electric screwdrivers as this could cause irreparable damage to your product and will invalidate your warranty.