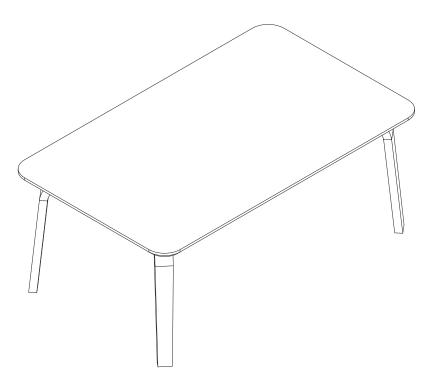

o protect both floor and product through the assembly stages.

This product is heavy, and we recommend a 2 person lift to avoid personal injury or damage to the product.

Never push or pull the product as this could cause both personal injury or irreparable damage to product or floor.

We have tried to make this piece of furniture easy to assemble if the instructions are followed carefully.

In the unlikely event that you have problems with assembling the product or have missing or damaged parts, please contact your retailer and we will assist them in rectifying the problem as quickly as possible.

Please remember we strongly urge you DO NOT use power tools such as drill or electric screwdrivers as this could cause irreparable damage to your product and will invalidate your warranty.







## **GENERAL CARE & MAINTENANCE**

We advise that when cleaning the product that a damp cloth is used.

Avoid the use of all household cleaners and abrasive.

Never push or drag the furniture.

Never attempt to move the furniture when fully loaded.

We advise that periodically all fixing are re-tightened.