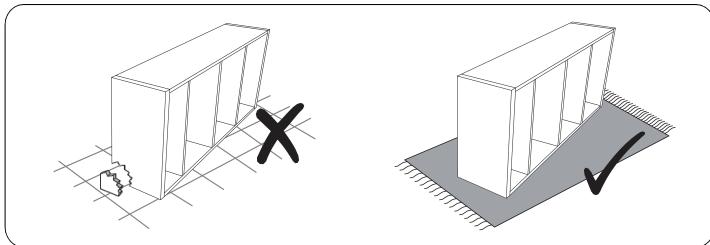

We recommend you use a sheet or blanket to protect both floor and product through the assembly stages.

This product is heavy, and we recommend a 2 person lift to avoid personal injury or damage to the product.