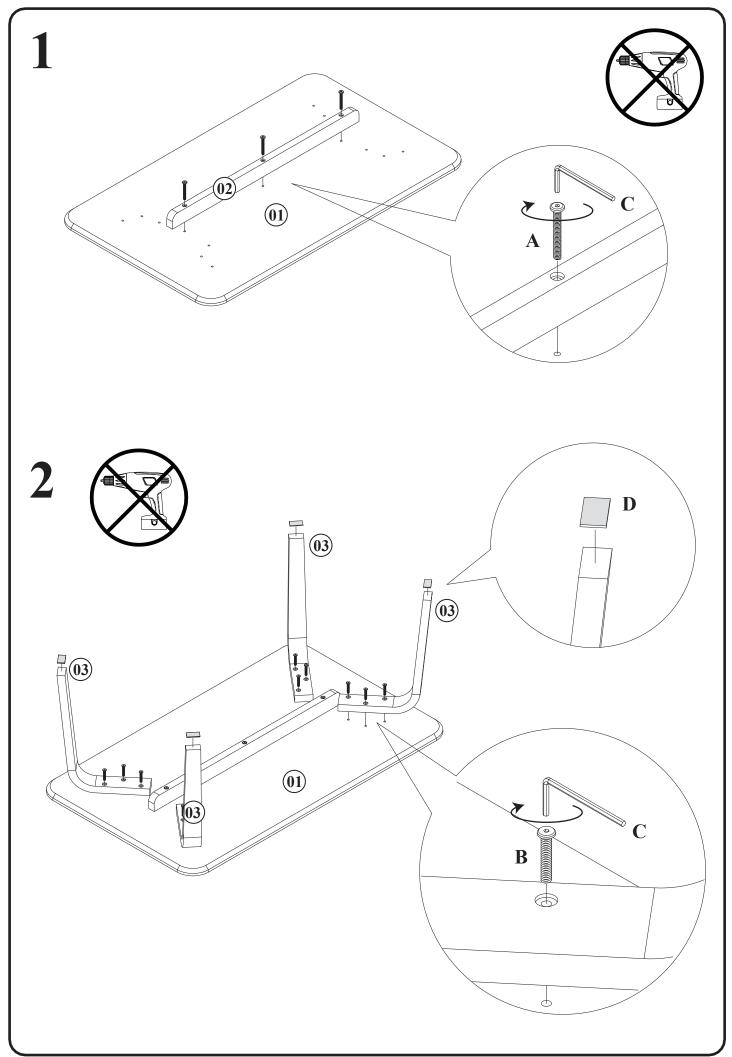

## **ASSEMBLY ADVICE**

Please take the time to carefully read through these instructions before you commence.

Keep these instructions for future reference.

We advise that the product is assembled in the room it is intended for.

We advise that you keep the hardware in a bowl during assembly to avoid losing anything.

We strongly recommend that you keep children away from the work area.

Small component parts could choke a child if swallowed.

We recommend you use a sheet or blanket to protect both floor and product through the assembly stages.

This product is heavy, and we recommend a 2 person lift to avoid personal injury or damage to the product.

Never push or pull the product as this could cause both personal injury or irreparable damage to product or floor.

We have tried to make this piece of furniture easy to assemble if the instructions are followed carefully.