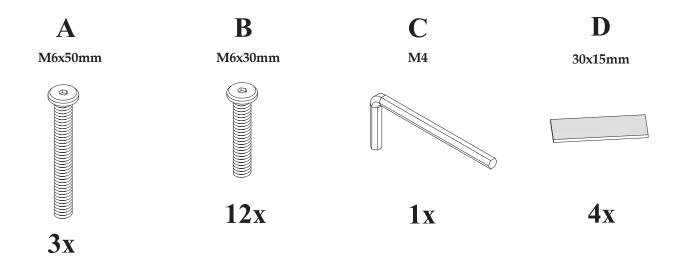

**Version Number-1.0** 

**Product Code - KAI 002** 

Please check all hardware matches the list below. Should you notice any are missing please contact your retailer.

We strongly advise that you do not use Power Tools, such as drills or electric screwdrivers during the assembly as this may cause irreparable damage and will invalidate your warranty.